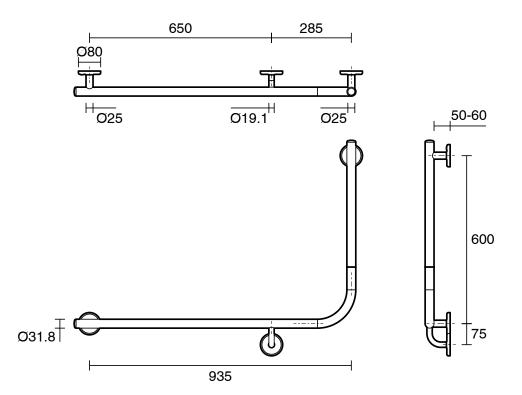

## Mizu Drift 935 x 600 x 90 Degree Accessible Toilet Grab Rail Modular Left Hand Brushed Gunmetal

## 2266544

| SPECIFICATIONS                                              |                                  |
|-------------------------------------------------------------|----------------------------------|
| Recommended Use                                             | Domestic, Hotel & Commercial     |
| Colour                                                      | Brushed Gunmetal                 |
| Material                                                    | 304 grade (18/8) stainless steel |
| Weight Capacity                                             | 113 kg                           |
| Fixings                                                     | Double                           |
| WARRANTY                                                    |                                  |
| Replacement Only - Domestic Use                             | 20 Years                         |
| Parts Replacement Only                                      | 12 Months                        |
| Please refer to Warranty Page for full Terms and Conditions |                                  |

Dimensions are nominal measurements only.

Disclaimer: Products in this specification manual must by regulation be installed by licensed and