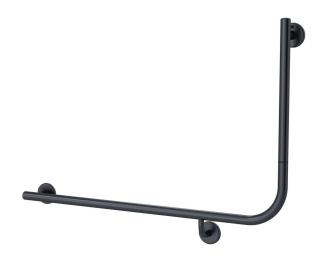

## Mizu Drift 935 x 600 x 90 Degree Accessible Toilet Grab Rail Modular Left Hand Brushed Gunmetal

## 2266544

| SPECIFICATIONS                                              |                                  |
|-------------------------------------------------------------|----------------------------------|
| Recommended Use                                             | Domestic, Hotel & Commercial     |
| Colour                                                      | Brushed Gunmetal                 |
| Material                                                    | 304 grade (18/8) stainless steel |
| Weight Capacity                                             | 113 kg                           |
| Fixings                                                     | Double                           |
| WARRANTY                                                    |                                  |
| Replacement Only - Domestic Use                             | 20 Years                         |
| Parts Replacement Only                                      | 12 Months                        |
| Please refer to Warranty Page for full Terms and Conditions |                                  |