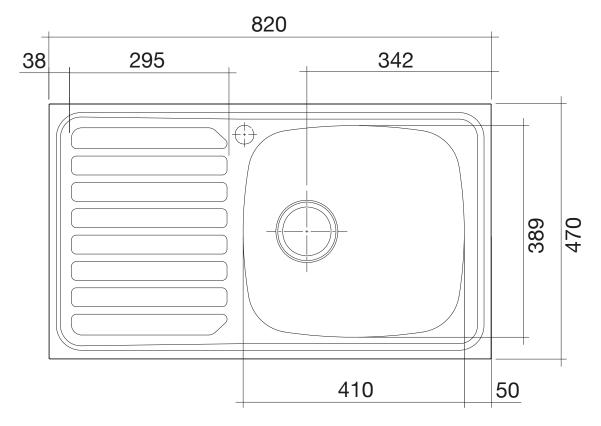

## 2000160

| SPECIFICATIONS                                              |                              |
|-------------------------------------------------------------|------------------------------|
| Recommended Use                                             | Domestic, Hotel & Commercial |
| Material                                                    | Stainless Steel (304 Grade)  |
| Gauge                                                       | 0.7mm                        |
| Sink Colour                                                 | Stainless Steel              |
| Bowl Type                                                   | Single Bowl                  |
| Bowl Configuration                                          | Right Hand Bowl with Drainer |
| Mounting                                                    | Inset                        |
| Plug & Waste                                                | Included                     |
| Plug & Waste Size                                           | 90mm Basket Waste            |
| Overflow Configuration                                      | No Overflow                  |
| Taphole Configuration                                       | 1 Taphole                    |
| WARRANTY                                                    |                              |
| Warranty - Domestic Use                                     | 12 Months                    |
| Spare Parts & Labour                                        | 12 Months                    |
| Please refer to Warranty Page for full Terms and Conditions |                              |

Sinks must be installed using a cutout template.

No responsibility will be taken for damage that occurs where a template has not been used.

Dimensions are nominal measurements only.