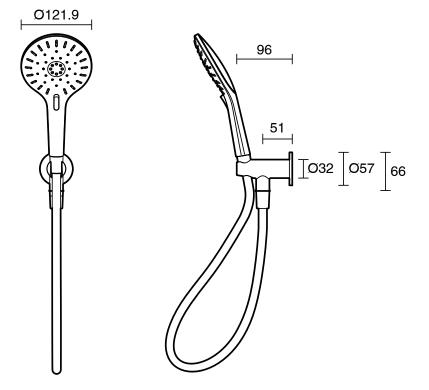

| Nickel                       |
| Colour Finish                                               | Brushed Nickel               |
| Max Continuous Working Pressure (kPa)                       | 500                          |
| Max Continuous Working Temperature (deg C)                  | 60                           |
| Hot Water Unit Suitability                                  | Storage Tank;Continuous Flow |
| WARRANTY                                                    |                              |
| Warranty - Domestic Use (Years)                             | 15                           |
| Spare Parts & Labour (Years)                                | 1                            |
| Please refer to Warranty Page for full Terms and Conditions |                              |





Dimensions are nominal measurements only.

## **CLEANING RECOMMENDATIONS:**

We recommend the use of soapy water or approved cleaners. This product should not be cleaned with abrasive materials. Damage caused by any improper treatment is not covered by the product warranty. Refer to Warranty Conditions

Disclaimer: Products in this specification manual must by regulation be installed by licensed and registered trade people. The manufacturer/distributor reserves the right to vary specifications or delete models from their range without prior notification. Dimensions are nominal measurements only. Dimensions and set-outs listed are correct at time of publication however the manufacturer/distributor takes no responsibility for printing errors.

Published 08/11/2024

To see the complete Roca