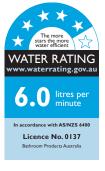

## Roca Ona Handshower with Wall Bracket Brushed Nickel (5 Star)

14939

| SPECIFICATIONS                                              |                              |
|-------------------------------------------------------------|------------------------------|
| Recommended Use                                             | Domestic;Commercial;Hotel    |
| Colour Category                                             | Nickel                       |
| Colour Finish                                               | Brushed Nickel               |
| Max Continuous Working Pressure (kPa)                       | 500                          |
| Max Continuous Working Temperature (deg C)                  | 60                           |
| Hot Water Unit Suitability                                  | Storage Tank;Continuous Flow |
| WARRANTY                                                    |                              |
| Warranty - Domestic Use (Years)                             | 15                           |
| Spare Parts & Labour (Years)                                | 1                            |
| Please refer to Warranty Page for full Terms and Conditions |                              |