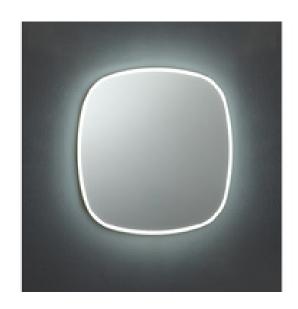

## Kado Lussi LED Mirror 450 x 450

| SPECIFICATIONS                                              |                                                                       |
|-------------------------------------------------------------|-----------------------------------------------------------------------|
| Description                                                 | Backlit LED Mirror with Defogger                                      |
| Recommended Use                                             | Domestic, Hotel & Commercial                                          |
| Material                                                    | Glass Mirror<br>Plexiglass Edge<br>Safety Film Backing<br>Copper Free |
| Sensor                                                      | Illuminated ON/OFF touch sensor                                       |
| LED Colours                                                 | 4000K Warm White<br>6000K Cold White                                  |
| Voltage                                                     | 240 V AC 50HZ                                                         |
| Wattage                                                     | LED Module: 13.0 watts                                                |
| IP Rating                                                   | IP44                                                                  |
| Standards                                                   | AS/NZS 60598<br>AS/NZS CISPR-15<br>AS/NZS 2208                        |
| WARRANTY                                                    |                                                                       |
| Warranty - Domestic Use                                     | 12 Months                                                             |
| Spare Parts & Labour                                        | 12 Months                                                             |
| Please refer to Warranty Page for full Terms and Conditions |                                                                       |