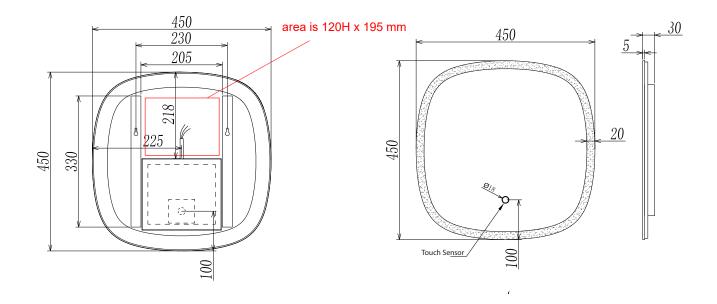

## Kado Lussi LED Mirror 450 x 450

| SPECIFICATIONS                                              |                                                                       |
|-------------------------------------------------------------|-----------------------------------------------------------------------|
| Description                                                 | Backlit LED Mirror with Defogger                                      |
| Recommended Use                                             | Domestic, Hotel & Commercial                                          |
| Material                                                    | Glass Mirror<br>Plexiglass Edge<br>Safety Film Backing<br>Copper Free |
| Sensor                                                      | Illuminated ON/OFF touch sensor                                       |
| LED Colours                                                 | 4000K Warm White<br>6000K Cold White                                  |
| Voltage                                                     | 240 V AC 50HZ                                                         |
| Wattage                                                     | LED Module: 13.0 watts                                                |
| IP Rating                                                   | IP44                                                                  |
| Standards                                                   | AS/NZS 60598<br>AS/NZS CISPR-15<br>AS/NZS 2208                        |
| WARRANTY                                                    |                                                                       |
| Warranty - Domestic Use                                     | 12 Months                                                             |
| Spare Parts & Labour                                        | 12 Months                                                             |
| Please refer to Warranty Page for full Terms and Conditions |                                                                       |

Dimensions are nominal measurements only.

Disclaimer: Products in this specification manual must by regulation be installed by licensed and registered trade people. The manufacturer/distributor reserves the right to vary specifications or delete models from their range without prior notification. Dimensions are nominal measurements only. Dimensions and set-outs listed are correct at time of publication however the manufacturer/distributor takes no responsibility for printing errors.