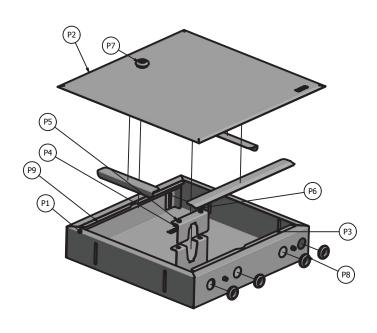

## **ENGINEERING SPECIFICATION**

- Suitable for 15mm or 20mm Zurn Wilkins Thermostatic Mixing Valve (Refer to individual valve specification sheets for product details)
- Manufactured from #304 stainless steel
- Adjustable face plate for various wall types
- Spring loaded reversible hindged door
- Lock and key door

## **PRODUCT CODES**

## **CODE OPTIONS**

TMVCAB15CWBP-HD - 15MM- 370X370 S/S CABINET TMVCAB20CWBP-HD - 20MM- 370X370 S/S CABINET