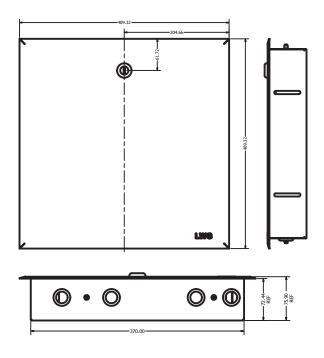

## TMVCAB(15/20)CWBP-HD TMV CABINET 370 X 370 STAINLESS STEEL 4 HOLES

Dimensional Data (mm) are Subject to Manufacturing Tolerances and Change Without Notice