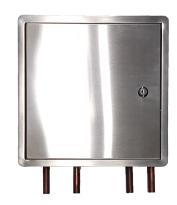

## TMVCAB(15/20)CWBP-HD TMV CABINET 370 X 370 STAINLESS STEEL 4 HOLES

Dimensional Data (mm) are Subject to Manufacturing Tolerances and Change Without Notice

## **ENGINEERING SPECIFICATION**

- Suitable for 15mm or 20mm Zurn Wilkins Thermostatic Mixing Valve (Refer to individual valve specification sheets for product details)
- Manufactured from #304 stainless steel
- Adjustable face plate for various wall types
- Spring loaded reversible hindged door
- Lock and key door