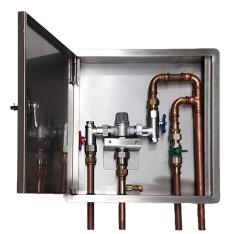

## **ENGINEERING SPECIFICATION**

- Suitable for 15mm or 20mm Zurn Wilkins Thermostatic Mixing Valve (Refer to individual valve specification sheets for product details)
- Manufactured from #304 stainless steel
- Adjustable face plate for various wall types
- Spring loaded reversible hindged door
- Lock and key door