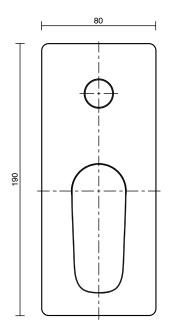

| 150 - 500 kPa                |
| Maximum Continuous Working Temperature                      | 65 deg C                     |
| Suitable for Storage Tank Hot Water                         | Yes                          |
| Suitable for Continuous Flow Hot Water                      | Yes                          |
| Suitable for Gravity Feed Hot Water                         | No                           |
| WARRANTY                                                    |                              |
| Warranty - Domestic Use                                     | 10 Years                     |
| Spare Parts & Labour                                        | 12 Months                    |
| Please refer to Warranty Page for full Terms and Conditions |                              |









Dimensions are nominal measurements only.

## **CLEANING RECOMMENDATIONS:**

We recommend the use of soapy water or approved cleaners. This product should not be cleaned with abrasive materials. Damage caused by any improper treatment is not covered by the product warranty. Refer to Warranty Conditions