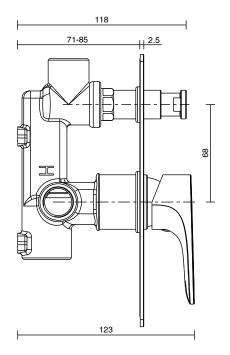

| 150 - 500 kPa                |
| Maximum Continuous Working Temperature                      | 65 deg C                     |
| Suitable for Storage Tank Hot Water                         | Yes                          |
| Suitable for Continuous Flow Hot Water                      | Yes                          |
| Suitable for Gravity Feed Hot Water                         | No                           |
| WARRANTY                                                    |                              |
| Warranty - Domestic Use                                     | 10 Years                     |
| Spare Parts & Labour                                        | 12 Months                    |
| Please refer to Warranty Page for full Terms and Conditions |                              |









Dimensions are nominal measurements only.

## **CLEANING RECOMMENDATIONS:**

We recommend the use of soapy water or approved cleaners. This product should not be cleaned with abrasive materials. Damage caused by any improper treatment is not covered by the product warranty. Refer to Warranty Conditions