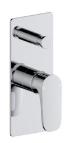

## Mizu Silk Shower Mixer with Diverter Kit Chrome

## 9512004

| SPECIFICATIONS                                              |                              |
|-------------------------------------------------------------|------------------------------|
| Recommended Use                                             | Domestic, Hotel & Commercial |
| Colour                                                      | Chrome                       |
| Finish                                                      | Polished                     |
| Body Material                                               | Brass                        |
| Recommended Pressure Range                                  | 150 - 500 kPa                |
| Maximum Continuous Working Temperature                      | 65 deg C                     |
| Suitable for Storage Tank Hot Water                         | Yes                          |
| Suitable for Continuous Flow Hot Water                      | Yes                          |
| Suitable for Gravity Feed Hot Water                         | No                           |
| WARRANTY                                                    |                              |
| Warranty - Domestic Use                                     | 10 Years                     |
| Spare Parts & Labour                                        | 12 Months                    |
| Please refer to Warranty Page for full Terms and Conditions |                              |