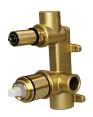

## 9512004

| SPECIFICATIONS                                              |                              |
|-------------------------------------------------------------|------------------------------|
| Recommended Use                                             | Domestic, Hotel & Commercial |
| Colour                                                      | Chrome                       |
| Finish                                                      | Polished                     |
| Body Material                                               | Brass                        |
| Recommended Pressure Range                                  | 150 - 500 kPa                |
| Maximum Continuous Working Temperature                      | 65 deg C                     |
| Suitable for Storage Tank Hot Water                         | Yes                          |
| Suitable for Continuous Flow Hot Water                      | Yes                          |
| Suitable for Gravity Feed Hot Water                         | No                           |
| WARRANTY                                                    |                              |
| Warranty - Domestic Use                                     | 10 Years                     |
| Spare Parts & Labour                                        | 12 Months                    |
| Please refer to Warranty Page for full Terms and Conditions |                              |