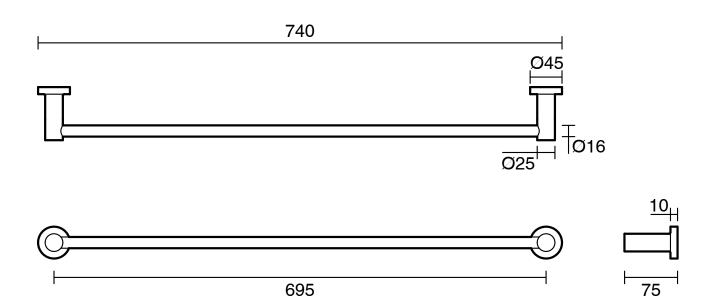

## Sussex Scala Single Towel Rail 700mm LUX PVD Brushed Platinum Gold

## 2268337

| SPECIFICATIONS                                              |                           |
|-------------------------------------------------------------|---------------------------|
| Recommended Use                                             | Domestic;Hotel;Commercial |
| Colour Finish                                               | Brushed Platinum Gold     |
| Primary Material                                            | Brass                     |
| WARRANTY                                                    |                           |
| Replacement Only - Domestic Use (Years)                     | 15                        |
| Parts Replacement Only (Years)                              | 15                        |
| Please refer to Warranty Page for full Terms and Conditions |                           |

Dimensions are nominal measurements only.