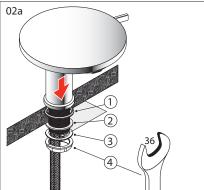

|



To see the complete LAUFEN range go to www.reece.com.au/bathrooms

#### **CLEANING RECOMMENDATIONS**

We recommend the use of soapy water or approved cleaners.

This product should not be cleaned with abrasive materials.

Damage caused by any improper treatment is not covered by the product warranty. Refer to Warranty Conditions.











## LAUFEN KARTELL DISC EXTENDED HEIGHT BASIN MIXER

#### **Important Note**

Mixer must be installed to the requirements of AS/NZS 3500 by a qualified plumber. Your mixer comes to you already factory assembled and tested. We do not recommend the dismantling of any internal part of the mixer. The mixers are factory tested and sealed so as to give the best performance.

#### **INSTALLATION INSTRUCTIONS**











# LAUFEN KARTELL DISC EXTENDED HEIGHT BASIN MIXER



#### Troubleshooting

#### Change cartridge