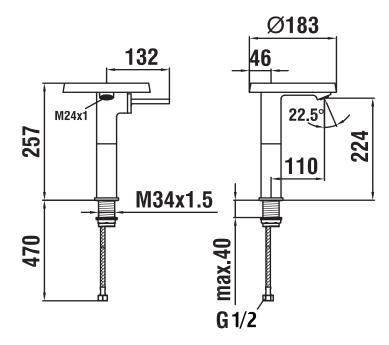

### KARTELL DISC EXTENDED HEIGHT BASIN MIXER

Dimensions are nominal measurements only.

| <b>SPECIFICATIONS</b>       |                                                                                                |
|-----------------------------|------------------------------------------------------------------------------------------------|
| Recommended use             | Domestic, Hotel and Commercial                                                                 |
| Colour availability         | Chrome                                                                                         |
| Pressure rating             | Maximum continuous operating pressure 1000kPa.                                                 |
|                             | As per AS/NZS3500 pressure must be limited to 500kPa on any new home, extension or renovation. |
|                             | For best performance and longer life we recommend 150-500kPa.                                  |
|                             | Hot and cold water inlet pressure should be equal.                                             |
| Temperature rating          | Maximum continuous working temperature 80°C                                                    |
| Suitable Hot Water<br>Units | Storage Tank: Yes                                                                              |
|                             | Continuous Flow: Yes                                                                           |
|                             | Gravity Feed: Not suitable                                                                     |