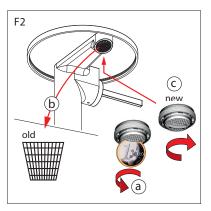

#### **CLEANING RECOMMENDATIONS**

We recommend the use of soapy water or approved cleaners.

This product should not be cleaned with abrasive materials.

Damage caused by any improper treatment is not covered by the product warranty. Refer to Warranty Conditions.











## LAUFEN KARTELL DISC EXTENDED HEIGHT BASIN MIXER

#### **Important Note**

Mixer must be installed to the requirements of AS/NZS 3500 by a qualified plumber. Your mixer comes to you already factory assembled and tested. We do not recommend the dismantling of any internal part of the mixer. The mixers are factory tested and sealed so as to give the best performance.

#### **INSTALLATION INSTRUCTIONS**











# LAUFEN KARTELL DISC EXTENDED HEIGHT BASIN MIXER



#### Troubleshooting

#### Change cartridge