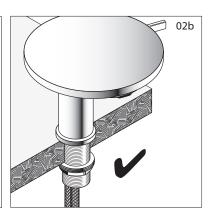

|



To see the complete LAUFEN range go to www.reece.com.au/bathrooms

#### **CLEANING RECOMMENDATIONS**

We recommend the use of soapy water or approved cleaners.

This product should not be cleaned with abrasive materials.

Damage caused by any improper treatment is not covered by the product warranty. Refer to Warranty Conditions.











## LAUFEN KARTELL DISC EXTENDED HEIGHT BASIN MIXER

#### **Important Note**

Mixer must be installed to the requirements of AS/NZS 3500 by a qualified plumber. Your mixer comes to you already factory assembled and tested. We do not recommend the dismantling of any internal part of the mixer. The mixers are factory tested and sealed so as to give the best performance.

#### **INSTALLATION INSTRUCTIONS**











# LAUFEN KARTELL DISC EXTENDED HEIGHT BASIN MIXER



#### Troubleshooting

#### Change cartridge