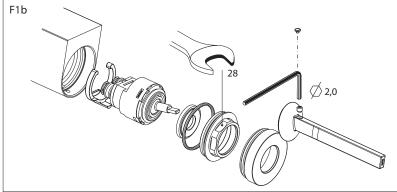

#### **Important Note**

Mixer must be installed to the requirements of AS/NZS 3500 by a qualified plumber. Your mixer comes to you already factory assembled and tested. We do not recommend the dismantling of any internal part of the mixer. The mixers are factory tested and sealed so as to give the best performance.

#### **INSTALLATION INSTRUCTIONS**