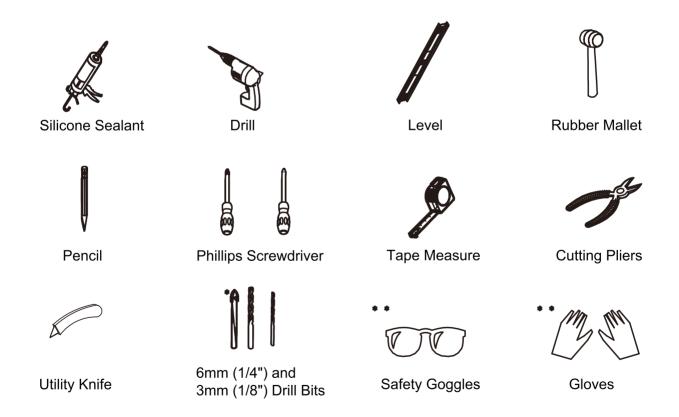

#### **Tools Required**

- Use the correct type of drill bit for the material being drilled, with 6mm required for anchor fixing and 3mm used for screwing directly into the wall studs.
- As with all toughened glass, take care while handling and wear safety goggles and gloves for personal protection.
- Use of a non-acidic silicone is recommended.