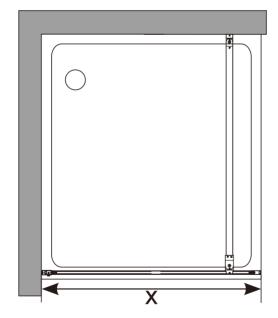

### **Determining Wall Channel Location**

When commencing step 1 on the following page, please refer to this drawing and the tabulated dimensions for your size of system to assist in the correct location of the wall channels.

| Size | x         |
|------|-----------|
| 900  | 894~906   |
| 1000 | 994~1006  |
| 1200 | 1194~1206 |

| Size | x         |
|------|-----------|
| 900  | 894~906   |
| 1000 | 994~1006  |
| 1200 | 1194~1206 |