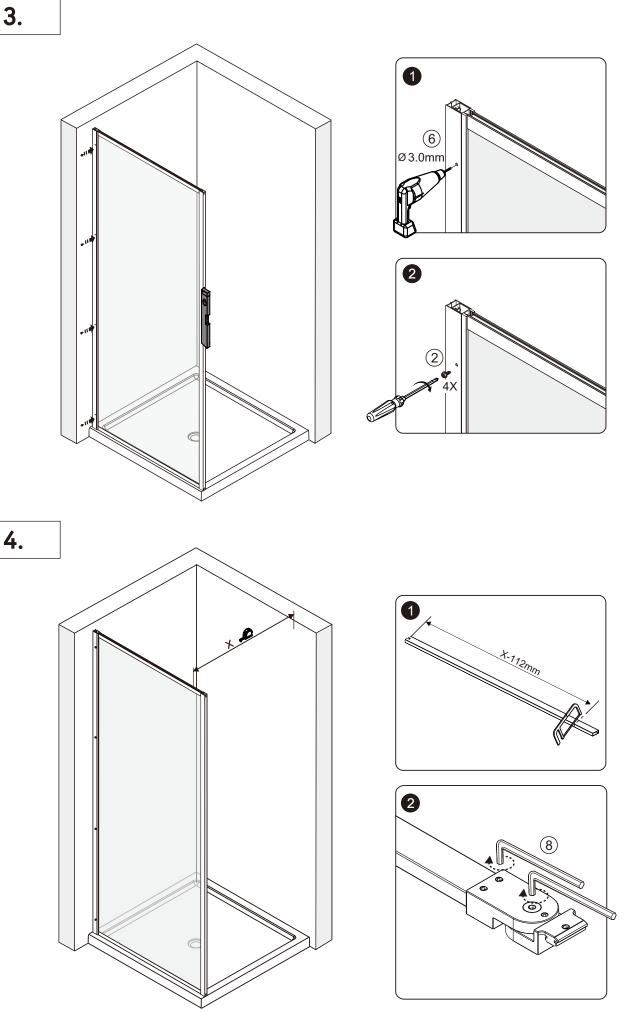

### **Determining Wall Channel Location**

When commencing step 1 on the following page, please refer to this drawing and the tabulated dimensions for your size of system to assist in the correct location of the wall channels.

| Size | x         |
|------|-----------|
| 900  | 894~906   |
| 1000 | 994~1006  |
| 1200 | 1194~1206 |

| Size | x         |
|------|-----------|
| 900  | 894~906   |
| 1000 | 994~1006  |
| 1200 | 1194~1206 |