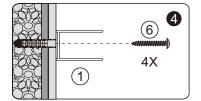

- As with all toughened glass, take care while handling and wear safety goggles and gloves for personal protection.
- Use of a non-acidic silicone is recommended.



Kado - Lux Framed Shower Panel Page 2 of 8



#### 1705921/1705922/1705923



#### 1705924



Kado - Lux Framed Shower Panel Page 3 of 8

### **Determining Wall Channel Location**

When commencing step 1 on the following page, please refer to this drawing and the tabulated dimensions for your size of system to assist in the correct location of the wall channels.



| Size | x         |
|------|-----------|
| 900  | 894~906   |
| 1000 | 994~1006  |
| 1200 | 1194~1206 |



| Size | x         |
|------|-----------|
| 900  | 894~906   |
| 1000 | 994~1006  |
| 1200 | 1194~1206 |

Kado - Lux Framed Shower Panel Page 4 of 8











2.







3.







# Kado Lux Framed Shower Panel 900mm,1000mm,1200mm Matte Black

#### **Care Details**

We recommend the use of soapy water or approved cleaners. This product should not be cleaned with abrasive materials. Damage caused by any improper treatment is not covered by the product warranty. Refer to Warranty Conditions

Plumbers, please ensure a copy of the installation instruction is left with the end user for future reference.