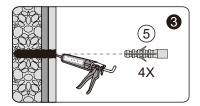

.
- As with all toughened glass, take care while handling and wear safety goggles and gloves for personal protection.
- Use of a non-acidic silicone is recommended.



Kado - Lux Framed Shower Panel Page 2 of 8



#### 1705921/1705922/1705923



#### 1705924



Kado - Lux Framed Shower Panel Page 3 of 8

### **Determining Wall Channel Location**

When commencing step 1 on the following page, please refer to this drawing and the tabulated dimensions for your size of system to assist in the correct location of the wall channels.



| Size | x         |
|------|-----------|
| 900  | 894~906   |
| 1000 | 994~1006  |
| 1200 | 1194~1206 |



| Size | x         |
|------|-----------|
| 900  | 894~906   |
| 1000 | 994~1006  |
| 1200 | 1194~1206 |

Kado - Lux Framed Shower Panel Page 4 of 8











2.







3.







# Kado Lux Framed Shower Panel 900mm,1000mm,1200mm Matte Black

#### **Care Details**

We recommend the use of soapy water or approved cleaners. This product should not be cleaned with abrasive materials. Damage caused by any improper treatment is not covered by the product warranty. Refer to Warranty Conditions

Plumbers, please ensure a copy of the installation instruction is left with the end user for future reference.