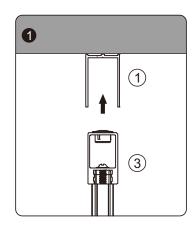

### **Determining Wall Channel Location**

When commencing step 1 on the following page, please refer to this drawing and the tabulated dimensions for your size of system to assist in the correct location of the wall channels.