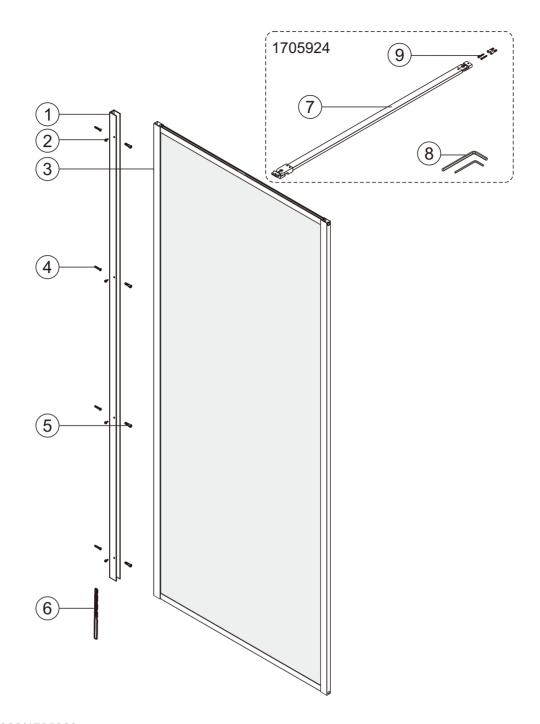

#### 1705921/1705922/1705923

#### 1705924

Kado - Lux Framed Shower Panel Page 3 of 8