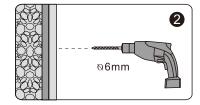

#### **Tools Required**

- Use the correct type of drill bit for the material being drilled, with 6mm required for anchor fixing and 3mm used for screwing directly into the wall studs.
- As with all toughened glass, take care while handling and wear safety goggles and gloves for personal protection.
- Use of a non-acidic silicone is recommended.