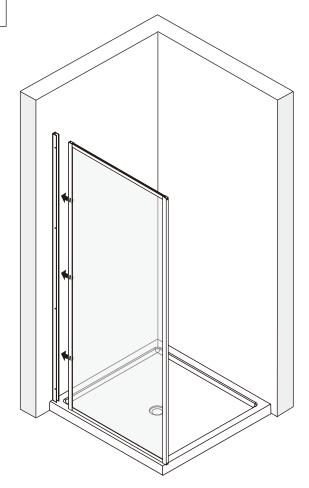

### **Determining Wall Channel Location**

When commencing step 1 on the following page, please refer to this drawing and the tabulated dimensions for your size of system to assist in the correct location of the wall channels.