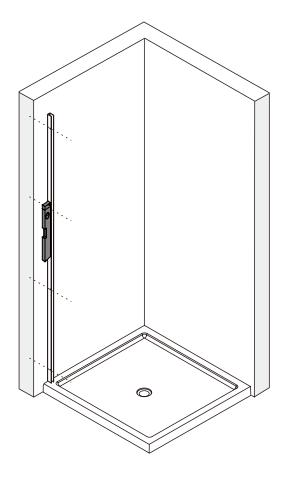

studs.
- As with all toughened glass, take care while handling and wear safety goggles and gloves for personal protection.
- Use of a non-acidic silicone is recommended.



Kado - Lux Framed Shower Panel Page 2 of 8



#### 1705921/1705922/1705923



#### 1705924



Kado - Lux Framed Shower Panel Page 3 of 8

### **Determining Wall Channel Location**

When commencing step 1 on the following page, please refer to this drawing and the tabulated dimensions for your size of system to assist in the correct location of the wall channels.



| Size | x         |
|------|-----------|
| 900  | 894~906   |
| 1000 | 994~1006  |
| 1200 | 1194~1206 |



| Size | x         |
|------|-----------|
| 900  | 894~906   |
| 1000 | 994~1006  |
| 1200 | 1194~1206 |

Kado - Lux Framed Shower Panel Page 4 of 8











2.







3.







# Kado Lux Framed Shower Panel 900mm,1000mm,1200mm Matte Black

#### **Care Details**

We recommend the use of soapy water or approved cleaners. This product should not be cleaned with abrasive materials. Damage caused by any improper treatment is not covered by the product warranty. Refer to Warranty Conditions

Plumbers, please ensure a copy of the installation instruction is left with the end user for future reference.