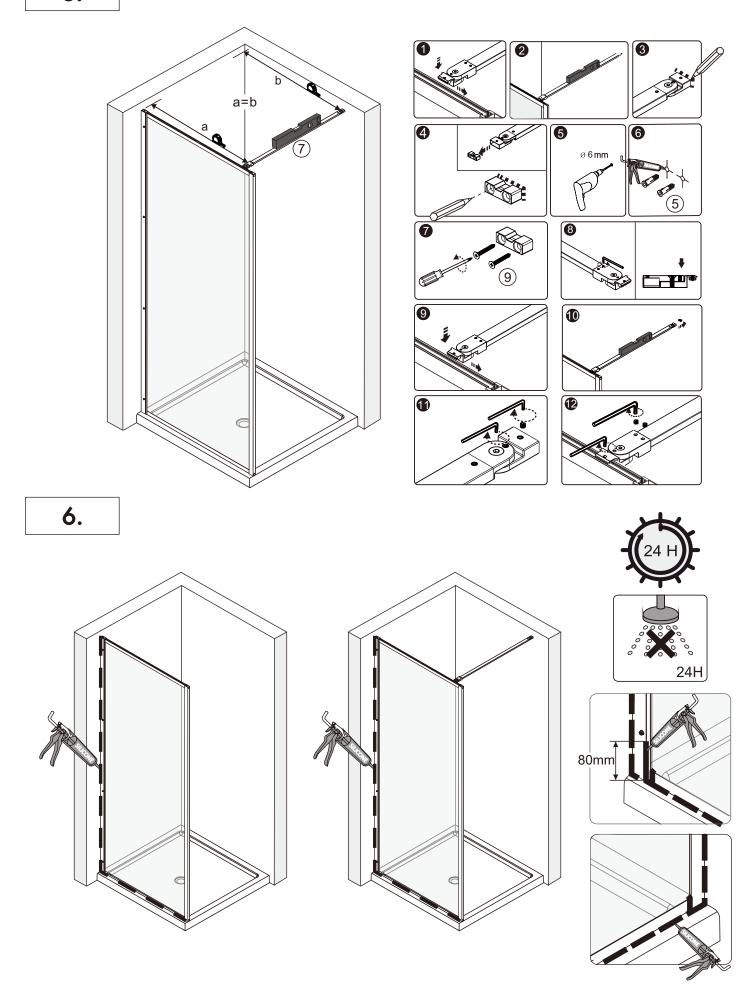

#### **Important - Pre-Installation Instructions**

- Please read this entire instruction book before commencing installation.
- A licensed tradesman must be used for the installation.
- Instructions to install a Shower Base with this Screen/Panel are included with the Base.
- These Shower Screens/Panels can also be installed directly onto a tiled floor.
- Ensure there is a gasket between all glass and metal components.
- Leave the plastic protectors on the glass corners until the last possible moment and handle with care.
- In cold climates, warming the gaskets and seals with hot water or a hairdryer will assist installation.

#### **Tools Required**

- Use the correct type of drill bit for the material being drilled, with 6mm required for anchor fixing and 3mm used for screwing directly into the wall studs.
- As with all toughened glass, take care while handling and wear safety goggles and gloves for personal protection.
- Use of a non-acidic silicone is recommended.