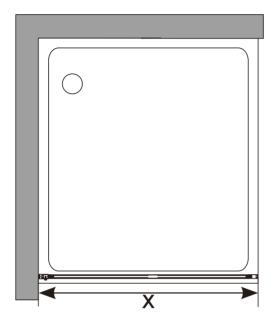

### **Determining Wall Channel Location**

When commencing step 1 on the following page, please refer to this drawing and the tabulated dimensions for your size of system to assist in the correct location of the wall channels.

| Size | x         |
|------|-----------|
| 900  | 894~906   |
| 1000 | 994~1006  |
| 1200 | 1194~1206 |

| Size | x         |
|------|-----------|
| 900  | 894~906   |
| 1000 | 994~1006  |
| 1200 | 1194~1206 |