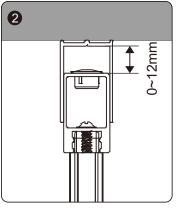

#### **Tools Required**

- Use the correct type of drill bit for the material being drilled, with 6mm required for anchor fixing and 3mm used for screwing directly into the wall studs.
- As with all toughened glass, take care while handling and wear safety goggles and gloves for personal protection.
- Use of a non-acidic silicone is recommended.

### **Determining Wall Channel Location**

When commencing step 1 on the following page, please refer to this drawing and the tabulated dimensions for your size of system to assist in the correct location of the wall channels.