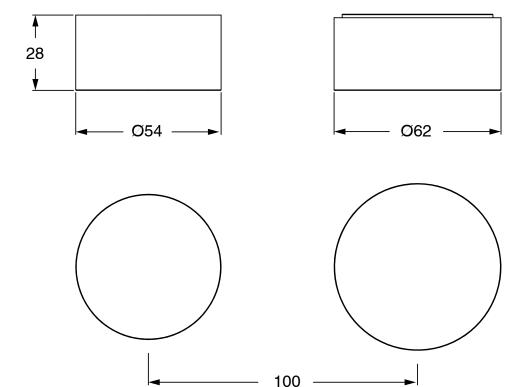

Brass                      |
| Recommended Pressure Range                                  | 150 - 500 kPa as per AS3500   |
| Max Continuous Working Temperature (deg C)                  | 65                            |
| Min Continuous Working Temperature (deg C)                  | 5                             |
| Hot Water Unit Suitability                                  | Storage Tank; Continuous Flow |
| WARRANTY                                                    |                               |
| Warranty - Domestic Use (Years)                             | 15                            |
| Spare Parts & Labour (Years)                                | 1                             |
| Please refer to Warranty Page for full Terms and Conditions |                               |





Dimensions are nominal measurements only.

## **CLEANING RECOMMENDATIONS:**

We recommend the use of soapy water or approved cleaners. This product should not be cleaned with abrasive materials. Damage caused by any improper treatment is not covered by the product warranty. Refer to Warranty Conditions