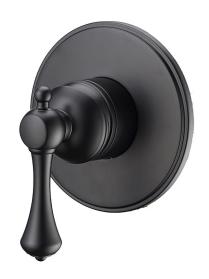

| 150 - 500 kPa                |
| Maximum Continuous Working Temperature                      | 80 deg C                     |
| Suitable for Storage Tank Hot Water                         | Yes                          |
| Suitable for Continuous Flow Hot Water                      | Yes                          |
| Suitable for Gravity Feed Hot Water                         | No                           |
| WARRANTY                                                    |                              |
| Warranty - Domestic Use                                     | 10 Years                     |
| Spare Parts & Labour                                        | 12 Months                    |
| Please refer to Warranty Page for full Terms and Conditions |                              |







Dimensions are nominal measurements only.

## **CLEANING RECOMMENDATIONS:**

We recommend the use of soapy water or approved cleaners. This product should not be cleaned with abrasive materials. Damage caused by any improper treatment is not covered by the product warranty. Refer to Warranty Conditions