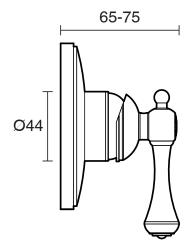

| 150 - 500 kPa                |
| Maximum Continuous Working Temperature                      | 80 deg C                     |
| Suitable for Storage Tank Hot Water                         | Yes                          |
| Suitable for Continuous Flow Hot Water                      | Yes                          |
| Suitable for Gravity Feed Hot Water                         | No                           |
| WARRANTY                                                    |                              |
| Warranty - Domestic Use                                     | 10 Years                     |
| Spare Parts & Labour                                        | 12 Months                    |
| Please refer to Warranty Page for full Terms and Conditions |                              |







Dimensions are nominal measurements only.

## **CLEANING RECOMMENDATIONS:**

We recommend the use of soapy water or approved cleaners. This product should not be cleaned with abrasive materials. Damage caused by any improper treatment is not covered by the product warranty. Refer to Warranty Conditions