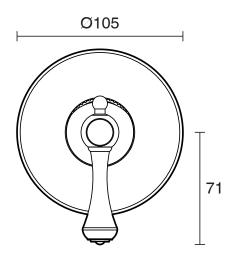

| 150 - 500 kPa                |
| Maximum Continuous Working Temperature                      | 80 deg C                     |
| Suitable for Storage Tank Hot Water                         | Yes                          |
| Suitable for Continuous Flow Hot Water                      | Yes                          |
| Suitable for Gravity Feed Hot Water                         | No                           |
| WARRANTY                                                    |                              |
| Warranty - Domestic Use                                     | 10 Years                     |
| Spare Parts & Labour                                        | 12 Months                    |
| Please refer to Warranty Page for full Terms and Conditions |                              |







Dimensions are nominal measurements only.

## **CLEANING RECOMMENDATIONS:**

We recommend the use of soapy water or approved cleaners. This product should not be cleaned with abrasive materials. Damage caused by any improper treatment is not covered by the product warranty. Refer to Warranty Conditions