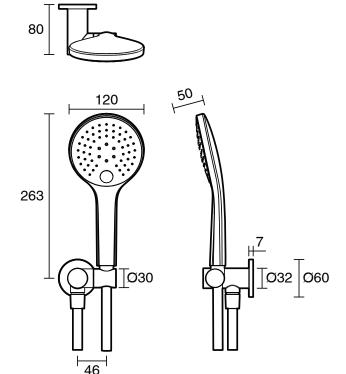

| 150 - 500 kPa                |
| Maximum Continuous Working Temperature                      | 65 deg C                     |
| Suitable for Storage Tank Hot Water                         | Yes                          |
| Suitable for Continuous Flow Hot Water                      | Yes                          |
| Suitable for Gravity Feed Hot Water                         | No                           |
| WARRANTY                                                    |                              |
| Warranty - Domestic Use                                     | 10 Years                     |
| Spare Parts & Labour                                        | 12 Months                    |
| Please refer to Warranty Page for full Terms and Conditions |                              |







Dimensions are nominal measurements only.

## **CLEANING RECOMMENDATIONS:**

We recommend the use of soapy water or approved cleaners. This product should not be cleaned with abrasive materials. Damage caused by any improper treatment is not covered by the product warranty. Refer to Warranty Conditions