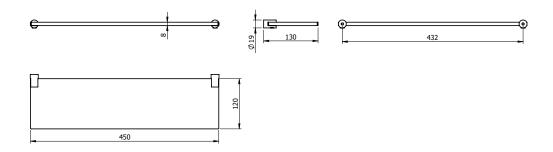

## Milli Meld Edit Glass Shelf 450mm Chrome 2265645

| SPECIFICATIONS                                              |                              |
|-------------------------------------------------------------|------------------------------|
| Recommended Use                                             | Domestic, Hotel & Commercial |
| Colour                                                      | Chrome                       |
| Material                                                    | Brass & Glass                |
| WARRANTY                                                    |                              |
| Replacement Only - Domestic Use                             | 15 Years                     |
| Please refer to Warranty Page for full Terms and Conditions |                              |

Dimensions are nominal measurements only.

Disclaimer: Products in this specification manual must by regulation be installed by licensed and