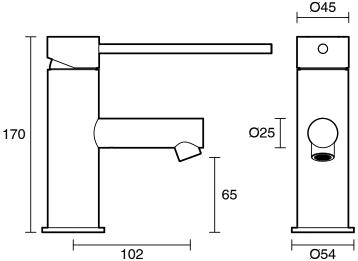

## Sussex Scala Basin Mixer Tap with 150mm Extension Pin LUX PVD Brushed Platinum Gold (6 Star) 2268174

| SPECIFICATIONS                                              |                                              |
|-------------------------------------------------------------|----------------------------------------------|
| Recommended Use                                             | Domestic;Hotel;Commercial                    |
| Colour Finish                                               | Brushed Platinum Gold                        |
| Primary Material                                            | DR Brass                                     |
| Recommended Pressure Range                                  | 150 - 500 kPa as per AS3500                  |
| Max Continuous Working Temperature (deg C)                  | 65                                           |
| Min Continuous Working Temperature (deg C)                  | 5                                            |
| Hot Water Unit Suitability                                  | Gravity Feed;Storage<br>Tank;Continuous Flow |
| WARRANTY                                                    |                                              |
| Warranty - Domestic Use (Years)                             | 15                                           |
| Spare Parts & Labour (Years)                                | 15                                           |
| Please refer to Warranty Page for full Terms and Conditions |                                              |

Dimensions are nominal measurements only.