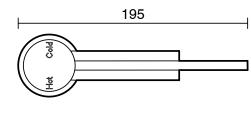

## Sussex Scala Basin Mixer Tap with 150mm Extension Pin LUX PVD Brushed Platinum Gold (6 Star) 2268174

| SPECIFICATIONS                                              |                                              |
|-------------------------------------------------------------|----------------------------------------------|
| Recommended Use                                             | Domestic;Hotel;Commercial                    |
| Colour Finish                                               | Brushed Platinum Gold                        |
| Primary Material                                            | DR Brass                                     |
| Recommended Pressure Range                                  | 150 - 500 kPa as per AS3500                  |
| Max Continuous Working Temperature (deg C)                  | 65                                           |
| Min Continuous Working Temperature (deg C)                  | 5                                            |
| Hot Water Unit Suitability                                  | Gravity Feed;Storage<br>Tank;Continuous Flow |
| WARRANTY                                                    |                                              |
| Warranty - Domestic Use (Years)                             | 15                                           |
| Spare Parts & Labour (Years)                                | 15                                           |
| Please refer to Warranty Page for full Terms and Conditions |                                              |

Dimensions are nominal measurements only.