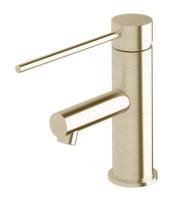

## Sussex Scala Basin Mixer Tap with 150mm Extension Pin LUX PVD Brushed Platinum Gold (6 Star) 2268174

| SPECIFICATIONS                                              |                                              |
|-------------------------------------------------------------|----------------------------------------------|
| Recommended Use                                             | Domestic;Hotel;Commercial                    |
| Colour Finish                                               | Brushed Platinum Gold                        |
| Primary Material                                            | DR Brass                                     |
| Recommended Pressure Range                                  | 150 - 500 kPa as per AS3500                  |
| Max Continuous Working Temperature (deg C)                  | 65                                           |
| Min Continuous Working Temperature (deg C)                  | 5                                            |
| Hot Water Unit Suitability                                  | Gravity Feed;Storage<br>Tank;Continuous Flow |
| WARRANTY                                                    |                                              |
| Warranty - Domestic Use (Years)                             | 15                                           |
| Spare Parts & Labour (Years)                                | 15                                           |
| Please refer to Warranty Page for full Terms and Conditions |                                              |