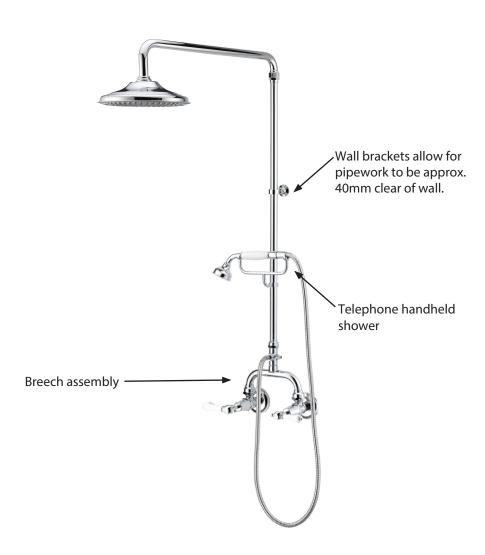

elephone Shower Set Lever Porcelain Handle

## IMPORTANT INFORMATION: please read before starting installation. A Licensed Plumber must install this product.

- 1. This tapware may come partially assembled. This is for packaging purposes only.
- 2. It is the plumber's responsibility to ensure that all assembled components and threaded joints are checked for correct assembly prior to installing.
- 3. All threaded joints are to be taped with suitable plumbers tape or sealed with a recommended sealing compound.
- 4. Prior to installation, the tapware must be pressure tested using the appropriate testing equipment.
- 5. Prior to installation, the installer is responsible for ensuring installation of the correct plumbing fittings and the set out distances are correct for the product supplied.