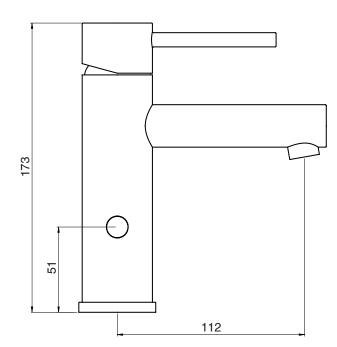

## $\bigcirc$ 69 Ø46

reec

**CLEANING RECOMMENDATIONS:** 

Dimensions are nominal measurements only.

We recommend the use of soapy water or approved cleaners. This product should not be cleaned with abrasive materials. Damage caused by any improper treatment is not covered by the product warranty. Refer to Warranty Conditions