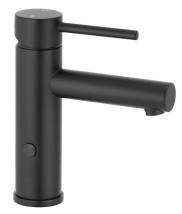

## Mizu Drift Dual Function Sensor Basin Mixer Matte Black - Mains Powered (6 Star)

9511868

| SPECIFICATIONS                                              |                              |
|-------------------------------------------------------------|------------------------------|
| Recommended Use                                             | Domestic, Hotel & Commercial |
| Colour                                                      | Matte Black                  |
| Finish                                                      | Matte                        |
| Material                                                    | Brass                        |
| Recommended Pressure Range                                  | 100-500 kPa                  |
| Maximum Continuous Working Temperature                      | 60 deg C                     |
| Suitable for Storage Tank Hot Water                         | Yes                          |
| Suitable for Continuous Flow Hot Water                      | Yes                          |
| Suitable for Gravity Feed Hot Water                         | No                           |
| WARRANTY                                                    |                              |
| Warranty - Domestic Use                                     | 10 Years                     |
| Spare Parts & Labour                                        | 12 Months                    |
| Please refer to Warranty Page for full Terms and Conditions |                              |