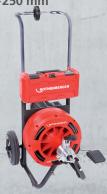

## **RODRUM S**

Included tool kit w/ 13 mm drum

10 mm auger head

## **RODRUM S**

Drum drain cleaning machine with automatic spiral feed. For pipes from dia  $\emptyset$  40 – 100 mm. Perfectly suited for use in public and commercial buildings.

- Clean and discreet use
- Easy handling due to automatic spiral feeding and retrieving
- New feeding unit for direct pressure relief by release of the feeding handle
- Machine works with 10 and 13 mm spirals
- Flexible use: Drum interchangeable for different pipe diameters
- Easy to use: Feeding and pressure relief with single handle
- Clean: Spiral in detachable drum

#### **Technical Data**

| Description                 |                           |  |
|-----------------------------|---------------------------|--|
| Working range/Pipe diameter | Ø 40 – 100 mm             |  |
| Max. working range          | 10 m (with 10 mm Spirals) |  |
|                             | 15 m (with 13 mm Spirals) |  |
| Power output                | 250 W                     |  |
| Speed (drum)                | 300 r/min.                |  |
| Product dimensions          | 58 x 33 x 39 cm           |  |

### **Variants**

| Model            |                                           | $\Delta_{kg}$ | No.        |
|------------------|-------------------------------------------|---------------|------------|
| RODRUM S 13      | Spirals 13 mm x 15 m, incl. 13 mm Toolkit | 18.9          | 1000001306 |
| RODRUM Drum S 10 | incl. Spirals 10 mm x 10 m                | 5.5           | 1000001275 |
| RODRUM Drum S 13 | incl. Spirals 13 mm x 15 m                | 15            | 1000001276 |
| RODRUM Spiral    | Spirals 10 mm x 10 m                      | -             | 1500002203 |
| RODRUM Spiral    | Spirals 13 mm x 15 m                      | -             | 72016      |

Cleaning of connection pipe with 10 mm spiral

Cleaning of floor drain with 13 mm spiral

Convenient transport thanks to the detachable drum