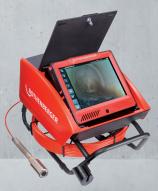

### **ROCAM® 4 PLUS**

Inspection camera for pipes diameter Ø 40-300 mm

ROCAM® 4 Plus - 30 m cable, 30 mm head No. 1500002617 ROCAM® 4 Plus - 65 m cable, 30 mm head No. 1500002619