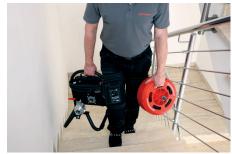

Cleaning of connection pipe with 10 mm spiral

Cleaning of floor drain with 13 mm spiral

Convenient transport thanks to the detachable drum