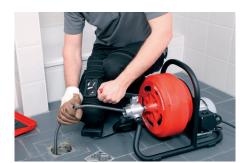

Cleaning of connection pipe with 10 mm spiral

Cleaning of floor drain with 13 mm spiral

Convenient transport thanks to the detachable drum