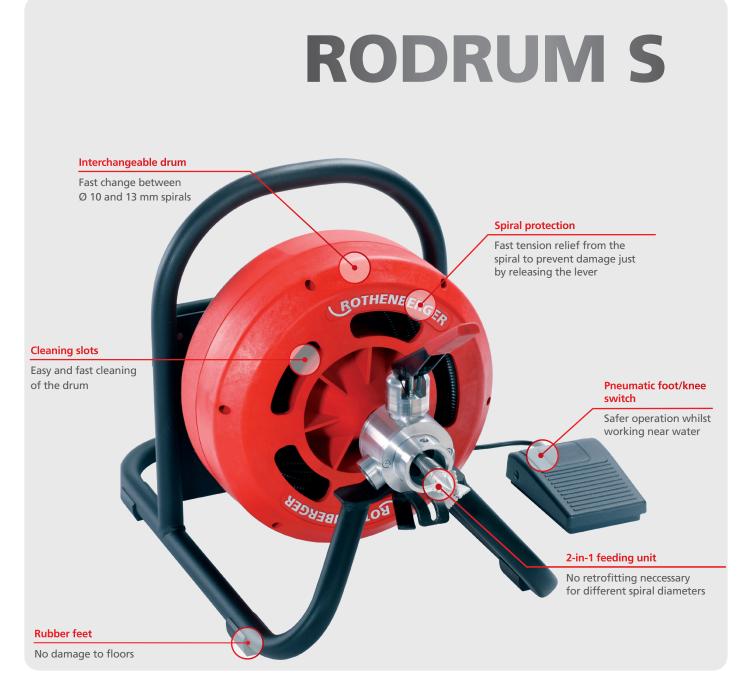

## **RODRUM S**

Drum drain cleaning machine with automatic spiral feed. For pipes from dia  $\emptyset$  40 – 100 mm. Perfectly suited for use in public and commercial buildings.

- Clean and discreet use
- Easy handling due to automatic spiral feeding and retrieving
- New feeding unit for direct pressure relief by release of the feeding handle
- Machine works with 10 and 13 mm spirals
- Flexible use: Drum interchangeable for different pipe diameters
- Easy to use: Feeding and pressure relief with single handle
- Clean: Spiral in detachable drum