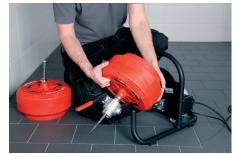

Cleaning of connection pipe with 10 mm spiral

Cleaning of floor drain with 13 mm spiral

Convenient transport thanks to the detachable drum