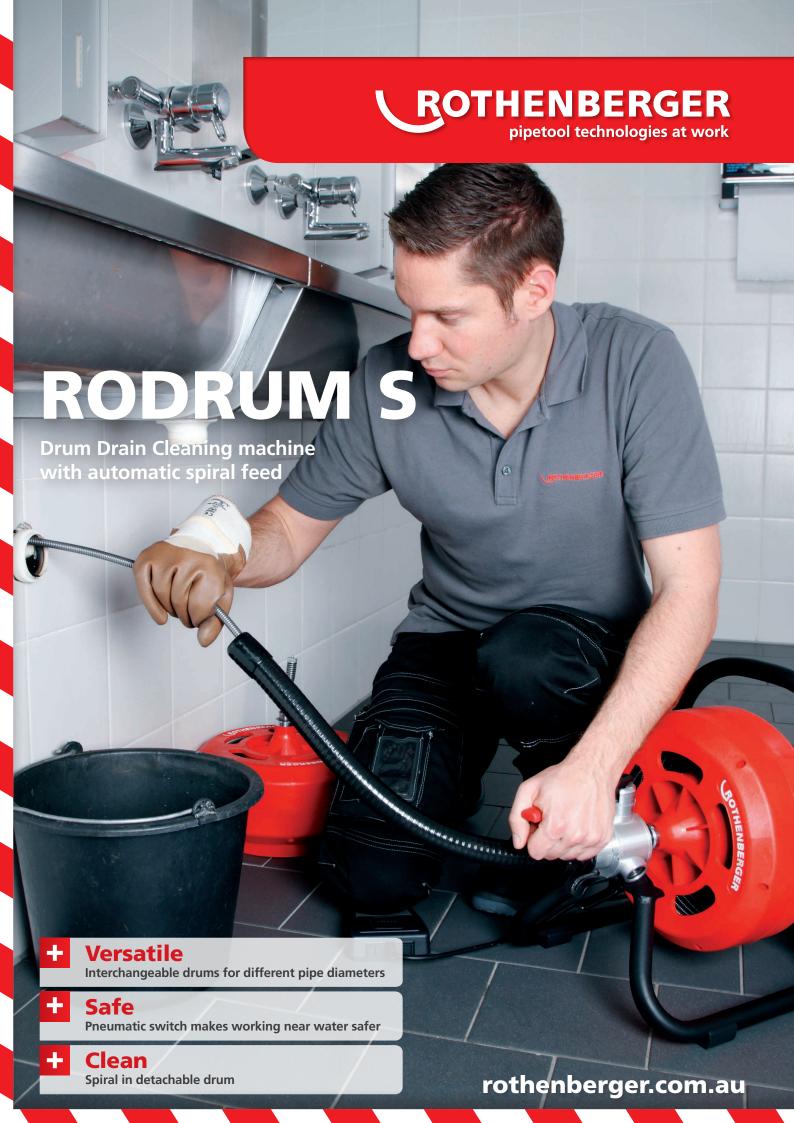

## **RODRUM S**

Drum drain cleaning machine with automatic spiral feed. For pipes from dia  $\emptyset$  40 – 100 mm. Perfectly suited for use in public and commercial buildings.

- Clean and discreet use
- Easy handling due to automatic spiral feeding and retrieving
- New feeding unit for direct pressure relief by release of the feeding handle
- Machine works with 10 and 13 mm spirals
- Flexible use: Drum interchangeable for different pipe diameters
- Easy to use: Feeding and pressure relief with single handle
- Clean: Spiral in detachable drum