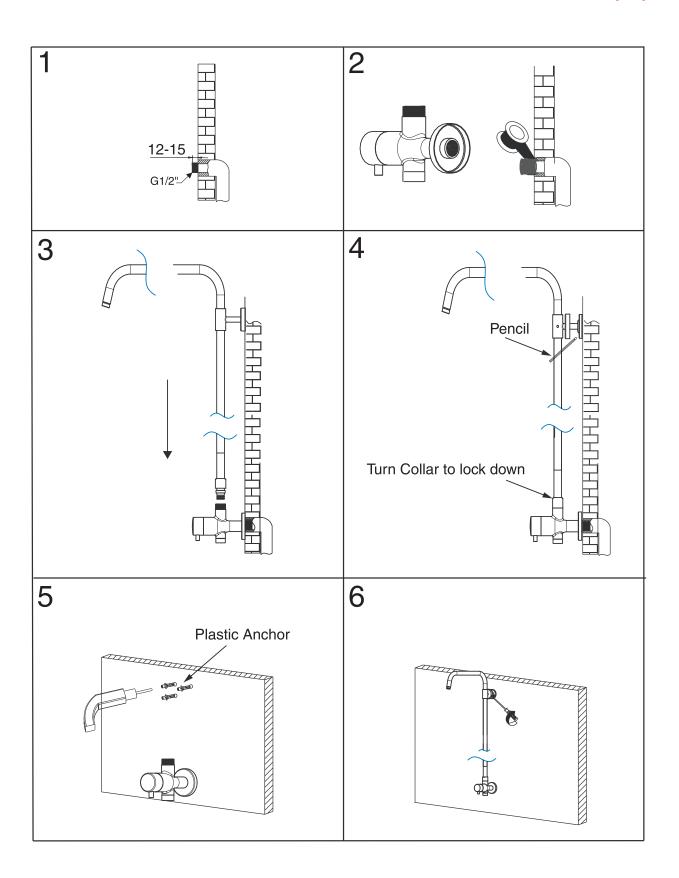

## **WATER SUPPLY REQUIREMENTS:**

To ensure optimum performance and customer satisfaction please adhere to the following:

- If the water pressure exceeds or is likely to exceed 500kPa, an approved pressure limiting valve must be fitted
- Flush out all pipe work prior to installation
- If the water temperature exceeds 50°C, an approved tempering valve must be fitted
- Installation should comply with Australian standard AS/NZS 3500 or relevant local authority requirements

Plumbers, please ensure a copy of the installation instruction is left with the end user for future reference.