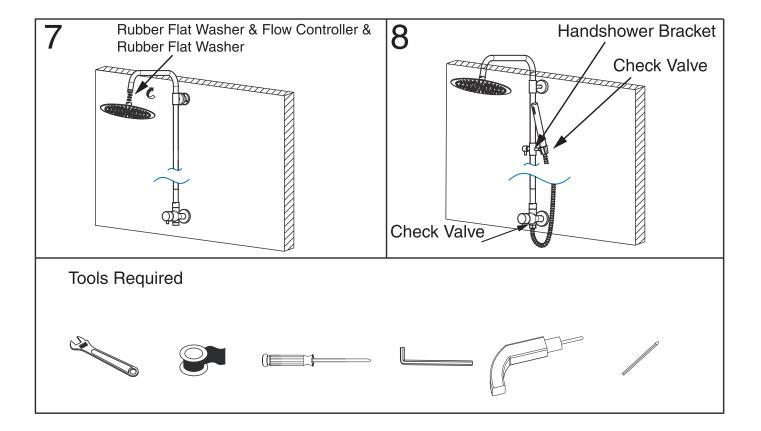

## **WATER SUPPLY REQUIREMENTS:**

To ensure optimum performance and customer satisfaction please adhere to the following:

- If the water pressure exceeds or is likely to exceed 500kPa, an approved pressure limiting valve must be fitted
- Flush out all pipe work prior to installation
- If the water temperature exceeds 50°C, an approved tempering valve must be fitted
- Installation should comply with Australian standard AS/NZS 3500 or relevant local authority requirements

Plumbers, please ensure a copy of the installation instruction is left with the end user for future reference.