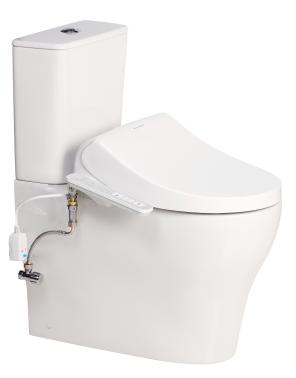

## Cygnet Close Couple Back to Wall Back Inlet Square Tank with SpaLet (4\*)

## SPECIFICATIONS

| SPECIFICATIONS                                              |                                                                                 |
|-------------------------------------------------------------|---------------------------------------------------------------------------------|
| Recommended Use                                             | Domestic, Hotel & Commercial                                                    |
| Material                                                    | Pan: Vitreous China<br>Cistern: Vitreous<br>China Seat: Urea                    |
| Colour                                                      | White                                                                           |
| Weight                                                      | Pan: 45kg<br>Cistern: 12kg<br>Seat: 5.9kg                                       |
| Water Inlet Position                                        | Back Inlet                                                                      |
| Inlet Valve Pressure Rating                                 | 500kPa                                                                          |
| Outlet Type                                                 | Universal S & P<br>P trap (converts to S trap<br>using plastic s bend provided) |
| Pan Fixing                                                  | Screwed to the floor using<br>bracket (supplied) and<br>bedded with sealant.    |
| Cistern Fixing                                              | Bolted directly to Pan                                                          |
| Rim Configuration                                           | Hygiene Rim                                                                     |
| Technologies - e-bidet                                      | - Adjustable seat and water temperature                                         |
|                                                             | - Adjustable dryer temperature                                                  |
|                                                             | - Dual Nozzle                                                                   |
|                                                             | - One touch power saver                                                         |
| S Trap Setout                                               | 140 - 260mm                                                                     |
| P Trap Setout                                               | 190mm                                                                           |
| WARRANTY                                                    |                                                                                 |
| Warranty - Domestic Use                                     | 10 Years VC, 2 Years SpaLet                                                     |
| Spare Parts & Labour                                        | 12 Months                                                                       |
| Please refer to Warranty Page for full Terms and Conditions |                                                                                 |