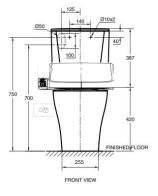

## SPECIFICATIONS

| SPECIFICATIONS                                              |                                                                                 |
|-------------------------------------------------------------|---------------------------------------------------------------------------------|
| Recommended Use                                             | Domestic, Hotel & Commercial                                                    |
| Material                                                    | Pan: Vitreous China<br>Cistern: Vitreous<br>China Seat: Urea                    |
| Colour                                                      | White                                                                           |
| Weight                                                      | Pan: 45kg<br>Cistern: 12kg<br>Seat: 5.9kg                                       |
| Water Inlet Position                                        | Back Inlet                                                                      |
| Inlet Valve Pressure Rating                                 | 500kPa                                                                          |
| Outlet Type                                                 | Universal S & P<br>P trap (converts to S trap<br>using plastic s bend provided) |
| Pan Fixing                                                  | Screwed to the floor using<br>bracket (supplied) and<br>bedded with sealant.    |
| Cistern Fixing                                              | Bolted directly to Pan                                                          |
| Rim Configuration                                           | Hygiene Rim                                                                     |
| Technologies - e-bidet                                      | - Adjustable seat and water temperature                                         |
|                                                             | - Adjustable dryer temperature                                                  |
|                                                             | - Dual Nozzle                                                                   |
|                                                             | - One touch power saver                                                         |
| S Trap Setout                                               | 140 - 260mm                                                                     |
| P Trap Setout                                               | 190mm                                                                           |
| WARRANTY                                                    |                                                                                 |
| Warranty - Domestic Use                                     | 10 Years VC, 2 Years SpaLet                                                     |
| Spare Parts & Labour                                        | 12 Months                                                                       |
| Please refer to Warranty Page for full Terms and Conditions |                                                                                 |