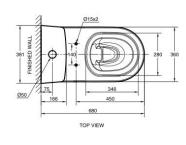

## SPECIFICATIONS

| SPECIFICATIONS                                              |                                                                                 |
|-------------------------------------------------------------|---------------------------------------------------------------------------------|
| Recommended Use                                             | Domestic, Hotel & Commercial                                                    |
| Material                                                    | Pan: Vitreous China<br>Cistern: Vitreous<br>China Seat: Urea                    |
| Colour                                                      | White                                                                           |
| Weight                                                      | Pan: 45kg<br>Cistern: 12kg<br>Seat: 5.9kg                                       |
| Water Inlet Position                                        | Back Inlet                                                                      |
| Inlet Valve Pressure Rating                                 | 500kPa                                                                          |
| Outlet Type                                                 | Universal S & P<br>P trap (converts to S trap<br>using plastic s bend provided) |
| Pan Fixing                                                  | Screwed to the floor using<br>bracket (supplied) and<br>bedded with sealant.    |
| Cistern Fixing                                              | Bolted directly to Pan                                                          |
| Rim Configuration                                           | Hygiene Rim                                                                     |
| Technologies - e-bidet                                      | - Adjustable seat and water temperature                                         |
|                                                             | - Adjustable dryer temperature                                                  |
|                                                             | - Dual Nozzle                                                                   |
|                                                             | - One touch power saver                                                         |
| S Trap Setout                                               | 140 - 260mm                                                                     |
| P Trap Setout                                               | 190mm                                                                           |
| WARRANTY                                                    |                                                                                 |
| Warranty - Domestic Use                                     | 10 Years VC, 2 Years SpaLet                                                     |
| Spare Parts & Labour                                        | 12 Months                                                                       |
| Please refer to Warranty Page for full Terms and Conditions |                                                                                 |