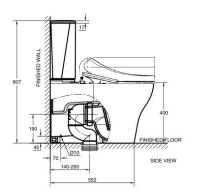

## SPECIFICATIONS

| SPECIFICATIONS                                              |                                                                                 |
|-------------------------------------------------------------|---------------------------------------------------------------------------------|
| Recommended Use                                             | Domestic, Hotel & Commercial                                                    |
| Material                                                    | Pan: Vitreous China<br>Cistern: Vitreous<br>China Seat: Urea                    |
| Colour                                                      | White                                                                           |
| Weight                                                      | Pan: 45kg<br>Cistern: 12kg<br>Seat: 5.9kg                                       |
| Water Inlet Position                                        | Back Inlet                                                                      |
| Inlet Valve Pressure Rating                                 | 500kPa                                                                          |
| Outlet Type                                                 | Universal S & P<br>P trap (converts to S trap<br>using plastic s bend provided) |
| Pan Fixing                                                  | Screwed to the floor using<br>bracket (supplied) and<br>bedded with sealant.    |
| Cistern Fixing                                              | Bolted directly to Pan                                                          |
| Rim Configuration                                           | Hygiene Rim                                                                     |
| Technologies - e-bidet                                      | - Adjustable seat and water temperature                                         |
|                                                             | - Adjustable dryer temperature                                                  |
|                                                             | - Dual Nozzle                                                                   |
|                                                             | - One touch power saver                                                         |
| S Trap Setout                                               | 140 - 260mm                                                                     |
| P Trap Setout                                               | 190mm                                                                           |
| WARRANTY                                                    |                                                                                 |
| Warranty - Domestic Use                                     | 10 Years VC, 2 Years SpaLet                                                     |
| Spare Parts & Labour                                        | 12 Months                                                                       |
| Please refer to Warranty Page for full Terms and Conditions |                                                                                 |