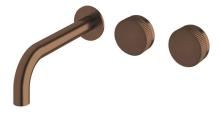

## Milli Pure Wall Bath Hostess System 200mm Right Hand with Linear Textured Handles PVD Brushed Bronze

9511053

| SPECIFICATIONS                                              |                              |
|-------------------------------------------------------------|------------------------------|
| Recommended Use                                             | Domestic;Hotel;Commercial    |
| Colour Finish                                               | Brushed Bronze               |
| Primary Material                                            | DR Brass                     |
| Recommended Pressure Range                                  | 150 - 500 kPa as per AS3500  |
| Max Continuous Working Temperature (deg C)                  | 65                           |
| Min Continuous Working Temperature (deg C)                  | 5                            |
| Hot Water Unit Suitability                                  | Storage Tank;Continuous Flow |
| WARRANTY                                                    |                              |
| Warranty - Domestic Use (Years)                             | 15                           |
| Spare Parts & Labour (Years)                                | 1                            |
| Please refer to Warranty Page for full Terms and Conditions |                              |