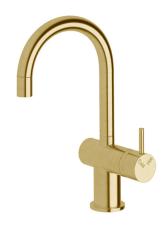

## Sussex Scala Mini Basin / Sink Mixer Tap Small Curved Spout Right Hand LUX PVD Brushed Pure Gold (5 Star) 2267077

| SPECIFICATIONS                                              |                                              |
|-------------------------------------------------------------|----------------------------------------------|
| Recommended Use                                             | Domestic;Hotel;Commercial                    |
| Colour Finish                                               | Brushed Pure Gold                            |
| Primary Material                                            | Brass                                        |
| Recommended Pressure Range                                  | 150 - 500 kPa as per AS3500                  |
| Max Continuous Working Temperature (deg C)                  | 65                                           |
| Min Continuous Working Temperature (deg C)                  | 5                                            |
| Hot Water Unit Suitability                                  | Gravity Feed;Storage<br>Tank;Continuous Flow |
| WARRANTY                                                    |                                              |
| Warranty - Domestic Use (Years)                             | 15                                           |
| Spare Parts & Labour (Years)                                | 15                                           |
| Please refer to Warranty Page for full Terms and Conditions |                                              |