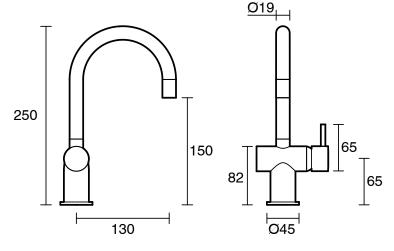

## Sussex Scala Mini Basin / Sink Mixer Tap Small Curved Spout Right Hand LUX PVD Brushed Pure Gold (5 Star) 2267077

| SPECIFICATIONS                                              |                                              |
|-------------------------------------------------------------|----------------------------------------------|
| Recommended Use                                             | Domestic;Hotel;Commercial                    |
| Colour Finish                                               | Brushed Pure Gold                            |
| Primary Material                                            | Brass                                        |
| Recommended Pressure Range                                  | 150 - 500 kPa as per AS3500                  |
| Max Continuous Working Temperature (deg C)                  | 65                                           |
| Min Continuous Working Temperature (deg C)                  | 5                                            |
| Hot Water Unit Suitability                                  | Gravity Feed;Storage<br>Tank;Continuous Flow |
| WARRANTY                                                    |                                              |
| Warranty - Domestic Use (Years)                             | 15                                           |
| Spare Parts & Labour (Years)                                | 15                                           |
| Please refer to Warranty Page for full Terms and Conditions |                                              |

Dimensions are nominal measurements only.