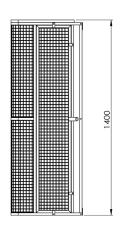

## **AIRSHIELD 04**

| Size 4              | Item Code S10-8004                                                                                                                                                                                      |
|---------------------|---------------------------------------------------------------------------------------------------------------------------------------------------------------------------------------------------------|
| Frame               | 20 mm x 20 mm x 1.6 mm tube, Butt Welded                                                                                                                                                                |
| Mesh                | 25 mm x 25 mm x 3 mm Welded Mesh - Welded to Frame                                                                                                                                                      |
| Cage Depth          | 550 mm deep 0D - 530 mm deep ID                                                                                                                                                                         |
| Cage Width          | 1100 mm wide 0D - 1060 mm wide ID                                                                                                                                                                       |
| Cage Height         | Size 4 - 1400 mm high OD, 1380 mm ID                                                                                                                                                                    |
| Fixing Tabs         | Fixing tabs are 60 x 30 mm Welded Tabs, 4 for Wall Fixing, 2 for Ground Fixing                                                                                                                          |
| Cage Safety         | 2 Front Corners are 90 mm radius for fall safety                                                                                                                                                        |
| Assembly Required   | Units are made up of the following parts (see diagram) #1 - Access Door with Padlock Locking Tab #2 - Side with an Access Door for Right Side of Cage #3 - Front #4 - Side with no Access Door #5 - Top |
| Lockable            | Access Door has a Welded Tab for a Padlock on right side of Cage                                                                                                                                        |
| Assembly Fixings    | All Fixings are tamper proof Torx number 30 which are supplied                                                                                                                                          |
| Optional Base Panel | Optional Base Panel is available for Wall Mounted Units                                                                                                                                                 |
| Optional Back Panel | Optional Back Panel is available for Roof Mounted Units                                                                                                                                                 |
| Coating             | All Units are Zinc Plated for Protection and then Black Powder coated for aesthetics                                                                                                                    |