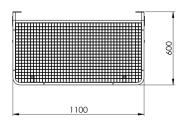

## **AIRSHIELD 04**

| Size 4              | Item Code S10-8004                                                                                                                                                                                      |
|---------------------|---------------------------------------------------------------------------------------------------------------------------------------------------------------------------------------------------------|
| Frame               | 20 mm x 20 mm x 1.6 mm tube, Butt Welded                                                                                                                                                                |
| Mesh                | 25 mm x 25 mm x 3 mm Welded Mesh - Welded to Frame                                                                                                                                                      |
| Cage Depth          | 550 mm deep 0D - 530 mm deep ID                                                                                                                                                                         |
| Cage Width          | 1100 mm wide 0D - 1060 mm wide ID                                                                                                                                                                       |
| Cage Height         | Size 4 - 1400 mm high OD, 1380 mm ID                                                                                                                                                                    |
| Fixing Tabs         | Fixing tabs are 60 x 30 mm Welded Tabs, 4 for Wall Fixing, 2 for Ground Fixing                                                                                                                          |
| Cage Safety         | 2 Front Corners are 90 mm radius for fall safety                                                                                                                                                        |
| Assembly Required   | Units are made up of the following parts (see diagram) #1 - Access Door with Padlock Locking Tab #2 - Side with an Access Door for Right Side of Cage #3 - Front #4 - Side with no Access Door #5 - Top |
| Lockable            | Access Door has a Welded Tab for a Padlock on right side of Cage                                                                                                                                        |
| Assembly Fixings    | All Fixings are tamper proof Torx number 30 which are supplied                                                                                                                                          |
| Optional Base Panel | Optional Base Panel is available for Wall Mounted Units                                                                                                                                                 |
| Optional Back Panel | Optional Back Panel is available for Roof Mounted Units                                                                                                                                                 |
| Coating             | All Units are Zinc Plated for Protection and then Black Powder coated for aesthetics                                                                                                                    |