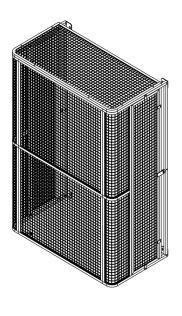

## **AIRSHIELD 04**

| Size 4              | Item Code S10-8004                                                                                                                                                                                      |
|---------------------|---------------------------------------------------------------------------------------------------------------------------------------------------------------------------------------------------------|
| Frame               | 20 mm x 20 mm x 1.6 mm tube, Butt Welded                                                                                                                                                                |
| Mesh                | 25 mm x 25 mm x 3 mm Welded Mesh - Welded to Frame                                                                                                                                                      |
| Cage Depth          | 550 mm deep 0D - 530 mm deep ID                                                                                                                                                                         |
| Cage Width          | 1100 mm wide 0D - 1060 mm wide ID                                                                                                                                                                       |
| Cage Height         | Size 4 - 1400 mm high OD, 1380 mm ID                                                                                                                                                                    |
| Fixing Tabs         | Fixing tabs are 60 x 30 mm Welded Tabs, 4 for Wall Fixing, 2 for Ground Fixing                                                                                                                          |
| Cage Safety         | 2 Front Corners are 90 mm radius for fall safety                                                                                                                                                        |
| Assembly Required   | Units are made up of the following parts (see diagram) #1 - Access Door with Padlock Locking Tab #2 - Side with an Access Door for Right Side of Cage #3 - Front #4 - Side with no Access Door #5 - Top |
| Lockable            | Access Door has a Welded Tab for a Padlock on right side of Cage                                                                                                                                        |
| Assembly Fixings    | All Fixings are tamper proof Torx number 30 which are supplied                                                                                                                                          |
| Optional Base Panel | Optional Base Panel is available for Wall Mounted Units                                                                                                                                                 |
| Optional Back Panel | Optional Back Panel is available for Roof Mounted Units                                                                                                                                                 |
| Coating             | All Units are Zinc Plated for Protection and then Black Powder coated for aesthetics                                                                                                                    |