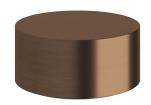

## Milli Pure Progressive Hob Mixer Tap PVD Brushed Bronze 9511151

| SPECIFICATIONS                                              |                               |
|-------------------------------------------------------------|-------------------------------|
| Recommended Use                                             | Domestic;Hotel;Commercial     |
| Colour Finish                                               | Brushed Bronze                |
| Primary Material                                            | DR Brass                      |
| Recommended Pressure Range                                  | 150 - 500 kPa as per AS3500   |
| Max Continuous Working Temperature (deg C)                  | 65                            |
| Min Continuous Working Temperature (deg C)                  | 5                             |
| Hot Water Unit Suitability                                  | Storage Tank; Continuous Flow |
| WARRANTY                                                    |                               |
| Warranty - Domestic Use (Years)                             | 15                            |
| Spare Parts & Labour (Years)                                | 1                             |
| Please refer to Warranty Page for full Terms and Conditions |                               |