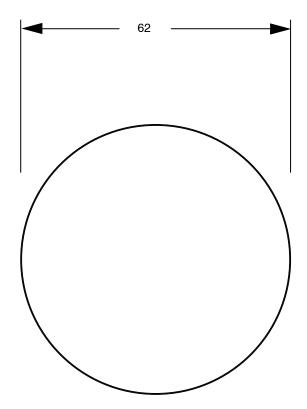

Brass                      |
| Recommended Pressure Range                                  | 150 - 500 kPa as per AS3500   |
| Max Continuous Working Temperature (deg C)                  | 65                            |
| Min Continuous Working Temperature (deg C)                  | 5                             |
| Hot Water Unit Suitability                                  | Storage Tank; Continuous Flow |
| WARRANTY                                                    |                               |
| Warranty - Domestic Use (Years)                             | 15                            |
| Spare Parts & Labour (Years)                                | 1                             |
| Please refer to Warranty Page for full Terms and Conditions |                               |







Dimensions are nominal measurements only.

## **CLEANING RECOMMENDATIONS:**

We recommend the use of soapy water or approved cleaners. This product should not be cleaned with abrasive materials. Damage caused by any improper treatment is not covered by the product warranty. Refer to Warranty Conditions