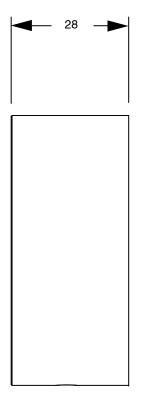

ass                      |
| Recommended Pressure Range                                  | 150 - 500 kPa as per AS3500   |
| Max Continuous Working Temperature (deg C)                  | 65                            |
| Min Continuous Working Temperature (deg C)                  | 5                             |
| Hot Water Unit Suitability                                  | Storage Tank; Continuous Flow |
| WARRANTY                                                    |                               |
| Warranty - Domestic Use (Years)                             | 15                            |
| Spare Parts & Labour (Years)                                | 1                             |
| Please refer to Warranty Page for full Terms and Conditions |                               |







Dimensions are nominal measurements only.

## **CLEANING RECOMMENDATIONS:**

We recommend the use of soapy water or approved cleaners. This product should not be cleaned with abrasive materials. Damage caused by any improper treatment is not covered by the product warranty. Refer to Warranty Conditions