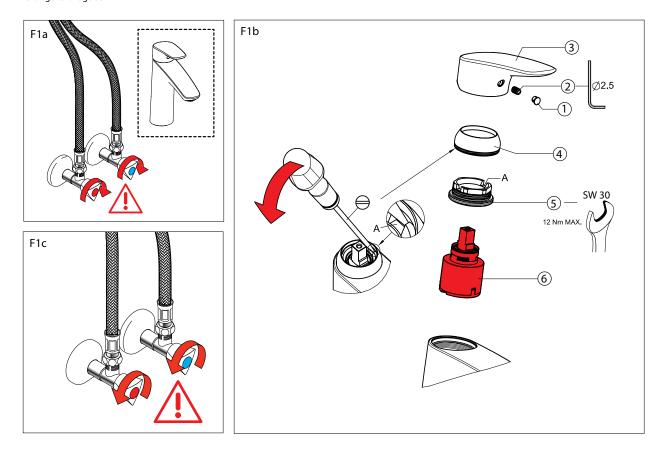

#### **Important Note**

Mixer must be installed to the requirements of AS/NZS 3500 by a qualified plumber. Your mixer comes to you already factory assembled and tested. We do not recommend the dismantling of any internal part of the mixer. The mixers are factory tested and sealed so as to give the best performance.

### **INSTALLATION INSTRUCTIONS**

Note: Pop up Waste Rod not included with product.