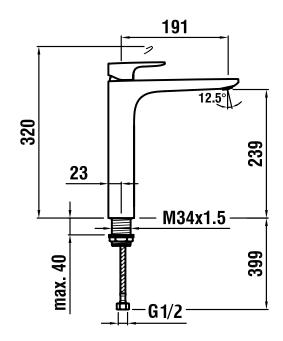

# LAUFEN CITYPLUS EXTENDED BASIN MIXER

Dimensions are nominal measurements only.

| Domestic, Hotel and Commercial<br>Chrome                                                       |
|------------------------------------------------------------------------------------------------|
| Chrome                                                                                         |
|                                                                                                |
| Maximum continuous operating pressure 1000kPa.                                                 |
| As per AS/NZS3500 pressure must be limited to 500kPa on any new home, extension or renovation. |
| For best performance and longer life we recommend 150-500kPa.                                  |
| Hot and cold water inlet pressure should be equal.                                             |
| Maximum continuous working temperature 80°C                                                    |
| Storage Tank: Yes                                                                              |
| Continuous Flow: Yes                                                                           |
| Gravity Feed: Not suitable                                                                     |
|                                                                                                |

# LAUFEN CITY PLUS EXTENDED BASIN MIXER