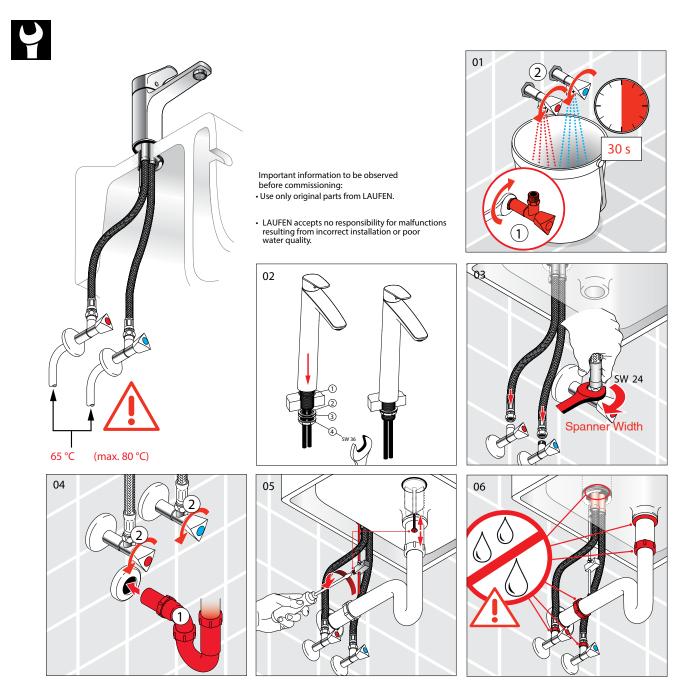

#### **Important Note**

Mixer must be installed to the requirements of AS/NZS 3500 by a qualified plumber. Your mixer comes to you already factory assembled and tested. We do not recommend the dismantling of any internal part of the mixer. The mixers are factory tested and sealed so as to give the best performance.

### **INSTALLATION INSTRUCTIONS**

Note: Pop up Waste Rod not included with product.