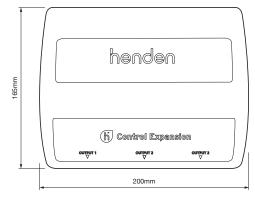

### > Modular System

h

Expansion units available in 10amp or 15amp plug options, allowing for up to an additional 6 power sockets to be utilised and controlled by the Henden Control.

| Henden Control               |                                                                               |  |  |  |
|------------------------------|-------------------------------------------------------------------------------|--|--|--|
| Electrical Connection        | 10a Plug                                                                      |  |  |  |
| Number of 240v Power Outlets | 2x 10amp                                                                      |  |  |  |
| Maximum Combined Load        | 9.9amp (2370w)                                                                |  |  |  |
| Input Connections            | Pump call<br>2x temperature sensor                                            |  |  |  |
| Output Connections           | Pump control<br>Heater interlock<br>4x valve actuator<br>Communication output |  |  |  |

| Henden Control 10amp Expansion Module |                |  |  |
|---------------------------------------|----------------|--|--|
| Electrical Connection                 | 10a Plug       |  |  |
| Maximum Combined Load                 | 9.9amp (2370w) |  |  |
| Connections                           | 3x 10amp       |  |  |

| Henden Control 15amp Expansion Module |                 |  |  |  |
|---------------------------------------|-----------------|--|--|--|
| Electrical Connection                 | 15a Plug        |  |  |  |
| Maximum Combined Load                 | 14.9amp (3570w) |  |  |  |
| Connections                           | 3x 10amp        |  |  |  |

| Dimensions |                |                                          |                                          |  |
|------------|----------------|------------------------------------------|------------------------------------------|--|
|            | Henden Control | Henden Control<br>10amp Expansion Module | Henden Control<br>15amp Expansion Module |  |
| Length     | 90mm           | 90mm                                     | 90mm                                     |  |
| Width      | 200mm          | 200mm                                    | 200mm                                    |  |
| Height     | 165mm          | 165mm                                    | 165mm                                    |  |