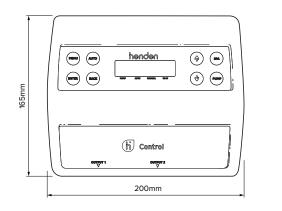

| Dimensions |                |                                          |                                          |  |
|------------|----------------|------------------------------------------|------------------------------------------|--|
|            | Henden Control | Henden Control<br>10amp Expansion Module | Henden Control<br>15amp Expansion Module |  |
| Length     | 90mm           | 90mm                                     | 90mm                                     |  |
| Width      | 200mm          | 200mm                                    | 200mm                                    |  |
| Height     | 165mm          | 165mm                                    | 165mm                                    |  |