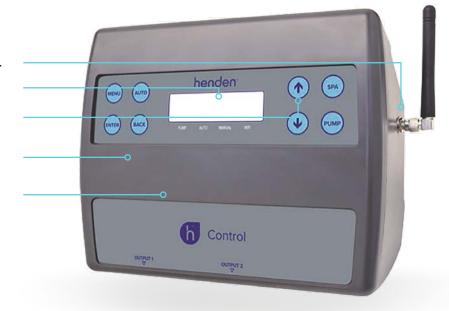

# Control

Effortlessly control pumps, heaters, sanitisers, lights, valves, water features, spa equipment and much more! Simply download the Henden Control app to program, monitor and control the pool from your smart device. It's pool automation, made simple.

- > In-built Wi-Fi control for ease of use.
- > Simple and intuitive menu design.
- Customisable appliance and valve selection for user flexibility.
- Plug and play system for simple installation.
- Henden Control app for easy management.

## > Wi-Fi Enabled

Built-in 2.4GHz Wi-Fi compatibility and an integrated Henden Control app for remote monitoring and control from your smart device.