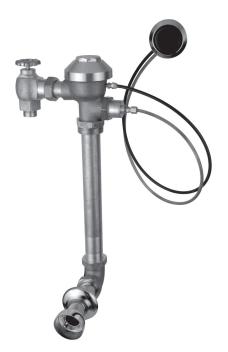

## ZH-6140XL HYDRAULIC CONCEALED FLUSH VALVE

Dimensional Data (mm) are Subject to Manufacturing Tolerances and Change Without Notice

## **ENGINEERING SPECIFICATION**

- Suits back entry slab type urinals
- One flush valve required for every 1.8 metres of urinal length to AS 3500.1.2.1995 Table 9.2
- Min water supply pressure 175kPa
- Max water supply pressure 500kPa
- Flush volume 2L
- Flow rate required 1.5L per sec
- Inlet connection 25mm BSP