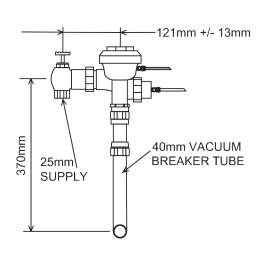

## ZH-6140XL HYDRAULIC CONCEALED FLUSH VALVE

Dimensional Data (mm) are Subject to Manufacturing Tolerances and Change Without Notice

## **ENGINEERING SPECIFICATION**

- Suits back entry slab type urinals
- One flush valve required for every 1.8 metres of urinal length to AS 3500.1.2.1995 Table 9.2
- Min water supply pressure 175kPa
- Max water supply pressure 500kPa
- Flush volume 2L
- Flow rate required 1.5L per sec
- Inlet connection 25mm BSP