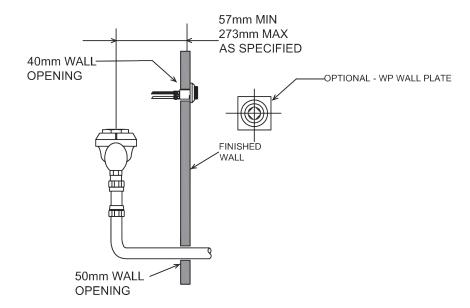

## ZH-6140XL HYDRAULIC CONCEALED FLUSH VALVE

Dimensional Data (mm) are Subject to Manufacturing Tolerances and Change Without Notice

## **ENGINEERING SPECIFICATION**

- Suits back entry slab type urinals
- One flush valve required for every 1.8 metres of urinal length to AS 3500.1.2.1995 Table 9.2
- Min water supply pressure 175kPa
- Max water supply pressure 500kPa
- Flush volume 2L
- Flow rate required 1.5L per sec
- Inlet connection 25mm BSP