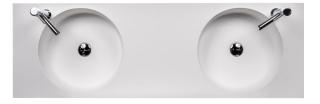

## SPECIFICATIONS

| Recommended Use       | Domestic, Hotel & Commercial                                                                                                            |
|-----------------------|-----------------------------------------------------------------------------------------------------------------------------------------|
| Material              | Solid Surface                                                                                                                           |
| Finish                | Matt                                                                                                                                    |
| Colour                | White                                                                                                                                   |
| Basin Type            | Wall Hung                                                                                                                               |
| Basin Configuration   | Centred Bowl                                                                                                                            |
| Capacity              | 8 Litres x 2                                                                                                                            |
| Weight                | 35 kg                                                                                                                                   |
| Fixing                | Bolted/screwed to wall by licensed trades<br>person. Supplied with fixing bolts. Installer to<br>determine appropriate wall fixing.     |
| Tap Hole Availability | 0 or 2 tap hole (tapware not included)<br>Double bowl<br>- Left hand bowl, left hand tap hole<br>- Right hand bowl, right hand tap hole |
| Overflow              | Yes                                                                                                                                     |
| Plug & Waste          | Supplied with 32-40mm Chrome Pop-up Waste                                                                                               |
| Options               | White Solid Surface Waste Cap<br>Softskin colours available                                                                             |
| WARRANTY              |                                                                                                                                         |
|                       |                                                                                                                                         |