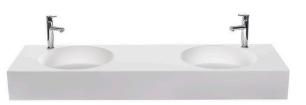

## SPECIFICATIONS

| Recommended Use       | Domestic, Hotel & Commercial                                                                                                            |
|-----------------------|-----------------------------------------------------------------------------------------------------------------------------------------|
| Material              | Solid Surface                                                                                                                           |
| Finish                | Matt                                                                                                                                    |
| Colour                | White                                                                                                                                   |
| Basin Type            | Wall Hung                                                                                                                               |
| Basin Configuration   | Centred Bowl                                                                                                                            |
| Capacity              | 8 Litres x 2                                                                                                                            |
| Weight                | 35 kg                                                                                                                                   |
| Fixing                | Bolted/screwed to wall by licensed trades<br>person. Supplied with fixing bolts. Installer to<br>determine appropriate wall fixing.     |
| Tap Hole Availability | 0 or 2 tap hole (tapware not included)<br>Double bowl<br>- Left hand bowl, left hand tap hole<br>- Right hand bowl, right hand tap hole |
| Overflow              | Yes                                                                                                                                     |
| Plug & Waste          | Supplied with 32-40mm Chrome Pop-up Waste                                                                                               |
| Options               | White Solid Surface Waste Cap<br>Softskin colours available                                                                             |
| WARRANTY              |                                                                                                                                         |
|                       |                                                                                                                                         |