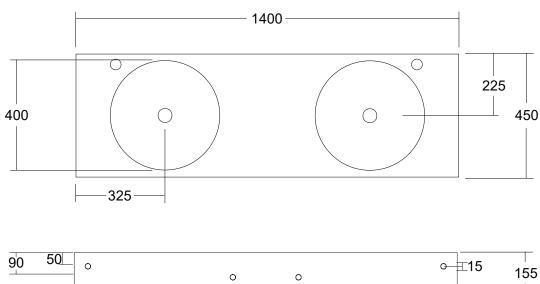

## SPECIFICATIONS

| Recommended Use       | Domestic, Hotel & Commercial                                                                                                            |
|-----------------------|-----------------------------------------------------------------------------------------------------------------------------------------|
| Material              | Solid Surface                                                                                                                           |
| Finish                | Matt                                                                                                                                    |
| Colour                | White                                                                                                                                   |
| Basin Type            | Wall Hung                                                                                                                               |
| Basin Configuration   | Centred Bowl                                                                                                                            |
| Capacity              | 8 Litres x 2                                                                                                                            |
| Weight                | 35 kg                                                                                                                                   |
| Fixing                | Bolted/screwed to wall by licensed trades<br>person. Supplied with fixing bolts. Installer to<br>determine appropriate wall fixing.     |
| Tap Hole Availability | 0 or 2 tap hole (tapware not included)<br>Double bowl<br>- Left hand bowl, left hand tap hole<br>- Right hand bowl, right hand tap hole |
| Overflow              | Yes                                                                                                                                     |
| Plug & Waste          | Supplied with 32-40mm Chrome Pop-up Waste                                                                                               |
| Options               | White Solid Surface Waste Cap<br>Softskin colours available                                                                             |
| WARRANTY              |                                                                                                                                         |
|                       |                                                                                                                                         |

Warranty - Domestic Use Please refer to warranty page for full terms and conditions

15 Years

Dimensions are nominal measurements only.

Disclaimer: Products in this specification manual must by regulation be installed by licensed and registered trade people. The manufacturer/distributor reserves the right to vary specifications or delete models from their range without prior notification. Dimensions are nominal measurements only. Dimensions and set-outs listed are correct at time of publication however the manufacturer/distributor takes no responsibility for printing errors. Published 03/08/2022