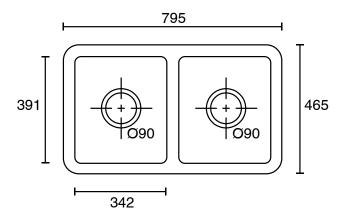

Sinks must be installed using a cutout template.

No responsibility will be taken for damage that occurs where a template has not been used.

Dimensions are nominal measurements only.