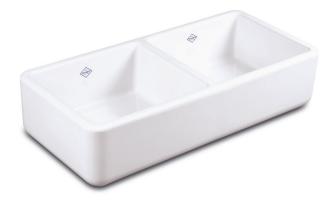

## **Shaws Lancaster Double Bowl 800mm Fireclay Butler Sink**

## 2029372

| SPECIFICATIONS                                              |                              |
|-------------------------------------------------------------|------------------------------|
| Recommended Use                                             | Domestic, Hotel & Commercial |
| Sink Colour                                                 | White                        |
| Finish                                                      | Gloss                        |
| Material                                                    | Heavy Duty Fine Fireclay     |
| Bowl Type                                                   | Double Bowl                  |
| Bowl Configuration                                          | No Drainer                   |
| Combined Bowl Capacity                                      | 46 ltr                       |
| Mounting                                                    | Butler Style / Undermount    |
| Overflow Configuration                                      | No Overflow                  |
| Taphole Configuration                                       | No Taphole                   |
| Plug & Waste Size                                           | 90mm Basket Waste            |
| Plug & Waste                                                | Included                     |
| WARRANTY                                                    |                              |
| Warranty                                                    | Lifetime                     |
| Spare Parts & Labour                                        | 12 Months                    |
| Please refer to Warranty Page for full Terms and Conditions |                              |