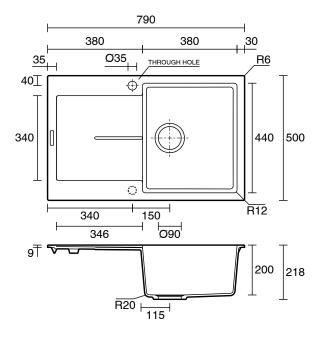

Sinks must be installed using a cutout template.

No responsibility will be taken for damage that occurs where a template has not been used.

Dimensions are nominal measurements only.