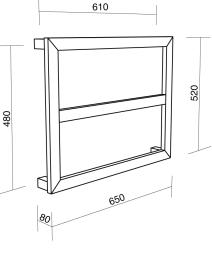

## Kado Lux Quad Frame Towel Rail 450, 650, 850mm

## Kado Lux Quad Frame Towel Rail 450, 650, 850mm

Towel Rail Tubing Cross Section