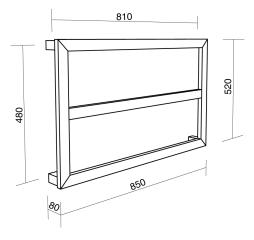

## Kado Lux Quad Frame Towel Rail 450, 650, 850mm

## Kado Lux Quad Frame Towel Rail 450, 650, 850mm

Towel Rail Tubing Cross Section