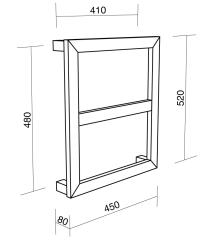

## Kado Lux Quad Frame Towel Rail 450, 650, 850mm

## Kado Lux Quad Frame Towel Rail 450, 650, 850mm

Towel Rail Tubing Cross Section