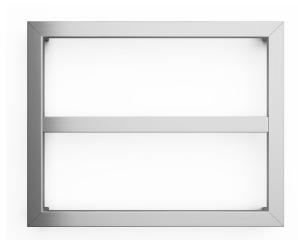

## Kado Lux Quad Frame Towel Rail 450, 650, 850mm

## Kado Lux Quad Frame Towel Rail 450, 650, 850mm

Towel Rail Tubing Cross Section