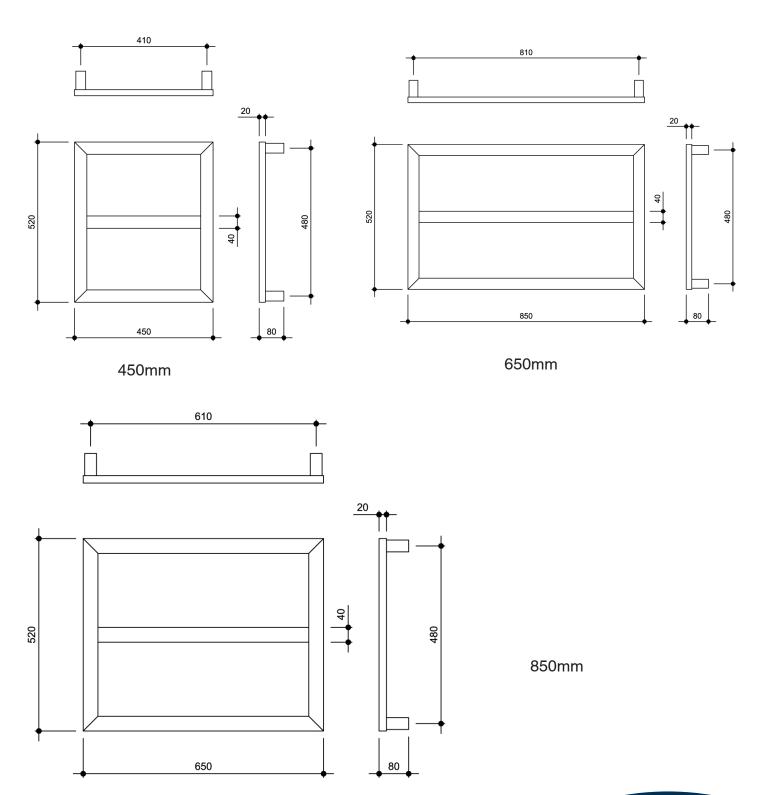

## Kado Lux Quad Frame Towel Rail 450, 650, 850mm

## Kado Lux Quad Frame Towel Rail 450, 650, 850mm

Towel Rail Tubing Cross Section