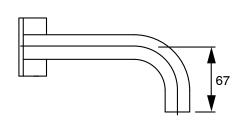

## Milli Pure Progressive Wall Bath Mixer Tap System 160mm PVD Brushed Nickel 9511641

| SPECIFICATIONS                                              |                              |
|-------------------------------------------------------------|------------------------------|
| Recommended Use                                             | Domestic;Hotel;Commercial    |
| Colour Finish                                               | Brushed Nickel               |
| Primary Material                                            | DR Brass                     |
| Recommended Pressure Range                                  | 150 - 500 kPa as per AS3500  |
| Max Continuous Working Temperature (deg C)                  | 65                           |
| Min Continuous Working Temperature (deg C)                  | 5                            |
| Hot Water Unit Suitability                                  | Storage Tank;Continuous Flow |
| WARRANTY                                                    |                              |
| Warranty - Domestic Use (Years)                             | 15                           |
| Spare Parts & Labour (Years)                                | 1                            |
| Please refer to Warranty Page for full Terms and Conditions |                              |

Dimensions are nominal measurements only.