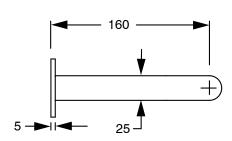

## Milli Pure Progressive Wall Bath Mixer Tap System 160mm PVD Brushed Nickel 9511641

| SPECIFICATIONS                                              |                              |
|-------------------------------------------------------------|------------------------------|
| Recommended Use                                             | Domestic;Hotel;Commercial    |
| Colour Finish                                               | Brushed Nickel               |
| Primary Material                                            | DR Brass                     |
| Recommended Pressure Range                                  | 150 - 500 kPa as per AS3500  |
| Max Continuous Working Temperature (deg C)                  | 65                           |
| Min Continuous Working Temperature (deg C)                  | 5                            |
| Hot Water Unit Suitability                                  | Storage Tank;Continuous Flow |
| WARRANTY                                                    |                              |
| Warranty - Domestic Use (Years)                             | 15                           |
| Spare Parts & Labour (Years)                                | 1                            |
| Please refer to Warranty Page for full Terms and Conditions |                              |

Dimensions are nominal measurements only.