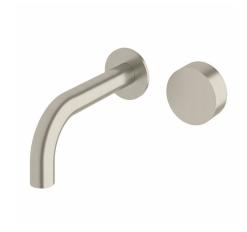

## Milli Pure Progressive Wall Bath Mixer Tap System 160mm PVD Brushed Nickel 9511641

| SPECIFICATIONS                                              |                              |
|-------------------------------------------------------------|------------------------------|
| Recommended Use                                             | Domestic;Hotel;Commercial    |
| Colour Finish                                               | Brushed Nickel               |
| Primary Material                                            | DR Brass                     |
| Recommended Pressure Range                                  | 150 - 500 kPa as per AS3500  |
| Max Continuous Working Temperature (deg C)                  | 65                           |
| Min Continuous Working Temperature (deg C)                  | 5                            |
| Hot Water Unit Suitability                                  | Storage Tank;Continuous Flow |
| WARRANTY                                                    |                              |
| Warranty - Domestic Use (Years)                             | 15                           |
| Spare Parts & Labour (Years)                                | 1                            |
| Please refer to Warranty Page for full Terms and Conditions |                              |