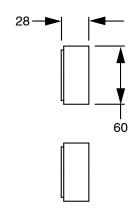

## Milli Pure Progressive Wall Bath Mixer Tap System 160mm PVD Brushed Nickel 9511641

| SPECIFICATIONS                                              |                              |
|-------------------------------------------------------------|------------------------------|
| Recommended Use                                             | Domestic;Hotel;Commercial    |
| Colour Finish                                               | Brushed Nickel               |
| Primary Material                                            | DR Brass                     |
| Recommended Pressure Range                                  | 150 - 500 kPa as per AS3500  |
| Max Continuous Working Temperature (deg C)                  | 65                           |
| Min Continuous Working Temperature (deg C)                  | 5                            |
| Hot Water Unit Suitability                                  | Storage Tank;Continuous Flow |
| WARRANTY                                                    |                              |
| Warranty - Domestic Use (Years)                             | 15                           |
| Spare Parts & Labour (Years)                                | 1                            |
| Please refer to Warranty Page for full Terms and Conditions |                              |

Dimensions are nominal measurements only.