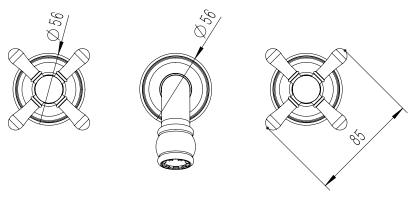

## Milli Voir Wall Bath Set Cross Handle 220mm Brushed Nickel

Dimensions are nominal measurements only.