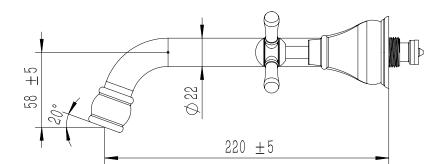

## Milli Voir Wall Bath Set Cross Handle 220mm Brushed Nickel

Dimensions are nominal measurements only.