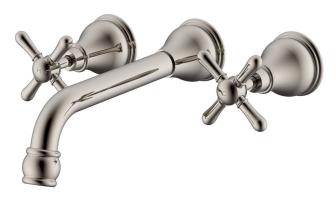

## Milli Voir Wall Bath Set Cross Handle 220mm Brushed Nickel

## 2265472

| SPECIFICATIONS                                              |                                |
|-------------------------------------------------------------|--------------------------------|
| Recommended Use                                             | Domestic, hotel and commercial |
| Colour                                                      | Brushed Nickel                 |
| Material                                                    | DR Brass                       |
| Recommended Pressure Range                                  | 150 - 500 kPa                  |
| Max Continuous Working Pressure                             | 500 kPa                        |
| Max Continuous Working Temperature                          | 80 deg C                       |
| Suitable for Storage Tank Hot Water                         | Yes                            |
| Suitable for Continuous Flow Hot Water                      | Yes                            |
| Suitable for Gravity Feed Hot Water                         | No                             |
| WARRANTY                                                    |                                |
| Warranty - Domestic Use                                     | 15 Years                       |
| Spare Parts & Labour                                        | 12 Months                      |
| Please refer to Warranty Page for full Terms and Conditions |                                |