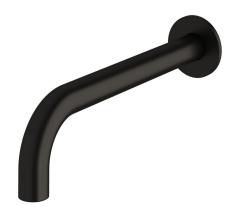

| DR Brass                     |
| Recommended Pressure Range                                  | 150 - 500 kPa as per AS3500  |
| Max Continuous Working Temperature (deg C)                  | 65                           |
| Min Continuous Working Temperature (deg C)                  | 5                            |
| Hot Water Unit Suitability                                  | Storage Tank;Continuous Flow |
| WARRANTY                                                    |                              |
| Warranty - Domestic Use (Years)                             | 15                           |
| Spare Parts & Labour (Years)                                | 1                            |
| Please refer to Warranty Page for full Terms and Conditions |                              |





Dimensions are nominal measurements only.

## **CLEANING RECOMMENDATIONS:**

We recommend the use of soapy water or approved cleaners. This product should not be cleaned with abrasive materials. Damage caused by any improper treatment is not covered by the product warranty. Refer to Warranty Conditions

Disclaimer: Products in this specification manual must by regulation be installed by licensed and registered trade people. The manufacturer/distributor reserves the right to vary specifications or delete models from their range without prior notification. Dimensions are nominal measurements only. Dimensions and set-outs listed are correct at time of publication however the manufacturer/distributor takes no responsibility for printing errors.

Published 14/03/2025

To see the complete Mi