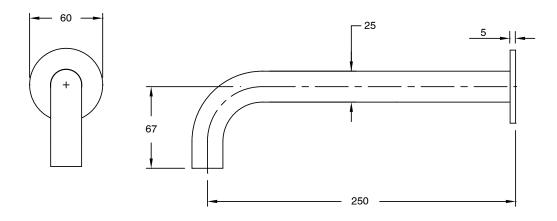

| DR Brass                     |
| Recommended Pressure Range                                  | 150 - 500 kPa as per AS3500  |
| Max Continuous Working Temperature (deg C)                  | 65                           |
| Min Continuous Working Temperature (deg C)                  | 5                            |
| Hot Water Unit Suitability                                  | Storage Tank;Continuous Flow |
| WARRANTY                                                    |                              |
| Warranty - Domestic Use (Years)                             | 15                           |
| Spare Parts & Labour (Years)                                | 1                            |
| Please refer to Warranty Page for full Terms and Conditions |                              |





Dimensions are nominal measurements only.

## **CLEANING RECOMMENDATIONS:**

We recommend the use of soapy water or approved cleaners. This product should not be cleaned with abrasive materials. Damage caused by any improper treatment is not covered by the product warranty. Refer to Warranty Conditions

Disclaimer: Products in this specification manual must by regulation be installed by licensed and registered trade people. The manufacturer/distributor reserves the right to vary specifications or delete models from their range without prior notification. Dimensions are nominal measurements only. Dimensions and set-outs listed are correct at time of publication however the manufacturer/distributor takes no responsibility for printing errors.

Published 14/03/2025

To see the complete Mill