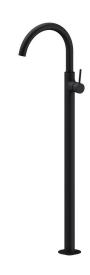

## Mizu Drift MK2 Floor Mounted Bath Mixer Matte Black Trim

## 9509532

| SPECIFICATIONS                                              |                              |
|-------------------------------------------------------------|------------------------------|
| Recommended Use                                             | Domestic, Hotel & Commercial |
| Colour                                                      | Matte Black                  |
| Material                                                    | DR Brass                     |
| Recommended Pressure Range                                  | 150 - 800 kPa                |
| Maximum Continuous Working Pressure                         | 800 kPa                      |
| Maximum Continuous Working Temperature                      | 70 deg C                     |
| Suitable for Storage Tank Hot Water                         | Yes                          |
| Suitable for Continuous Flow Hot Water                      | Yes                          |
| Suitable for Gravity Feed Hot Water                         | No                           |
| WARRANTY                                                    |                              |
| Warranty - Domestic Use                                     | 10 Years                     |
| Spare Parts & Labour                                        | 12 Months                    |
| Please refer to Warranty Page for full Terms and Conditions |                              |