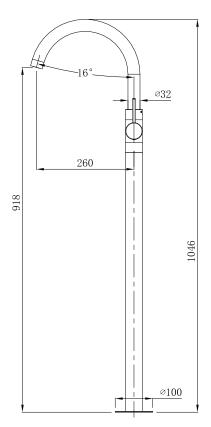

| 800 kPa                      |
| Maximum Continuous Working Temperature                      | 70 deg C                     |
| Suitable for Storage Tank Hot Water                         | Yes                          |
| Suitable for Continuous Flow Hot Water                      | Yes                          |
| Suitable for Gravity Feed Hot Water                         | No                           |
| WARRANTY                                                    |                              |
| Warranty - Domestic Use                                     | 10 Years                     |
| Spare Parts & Labour                                        | 12 Months                    |
| Please refer to Warranty Page for full Terms and Conditions |                              |







Dimensions are nominal measurements only.

## **CLEANING RECOMMENDATIONS:**

We recommend the use of soapy water or approved cleaners. This product should not be cleaned with abrasive materials. Damage caused by any improper treatment is not covered by the product warranty. Refer to Warranty Conditions