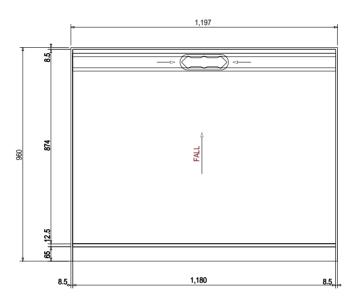

se of soapy water or approved cleaners. This product should not be cleaned with abrasive materials. Damage caused by any improper treatment is not covered by the product warranty. Refer to Warranty Conditions.

Dimensions are nominal measurements only.

Disclaimer: Products in this specification manual must by regulation be installed by licensed and registered trade people. The manufacturer/distributor reserves the right to vary specifications or delete models from their range without prior notification. Dimensions are nominal measurements only. Dimensions and set-outs listed are correct at time of publication however the manufacturer/distributor takes no responsibility for printing errors.

Published 25/09/18







# **Glacier 3 Sided Sliding Shower System** 1200 x 900

**REAR DRAIN** 



#### **SCREEN OPTIONS**

Screens are reversible







## **Glacier 3 Sided Sliding Shower System** 1500 x 900

**REAR DRAIN** 



**SCREEN OPTIONS** Screens are reversible







## Glacier 3 Sided Sliding Shower System 1200 x 1000

**REAR DRAIN** 



#### **SCREEN OPTIONS**

Screens are reversible







## Glacier 3 Sided Sliding Shower System 1800 x 1000

#### **REAR DRAIN**



#### **SCREEN OPTIONS**

Screens are reversible