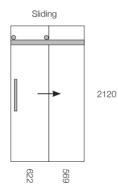

#### **SCREEN OPTIONS**

Screens are reversible

## **Glacier 3 Sided Sliding Shower System** 1500 x 900

**REAR DRAIN** 

**SCREEN OPTIONS** Screens are reversible