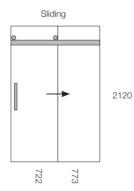

ty. Refer to Warranty Conditions.

Dimensions are nominal measurements only.

Disclaimer: Products in this specification manual must by regulation be installed by licensed and registered trade people. The manufacturer/distributor reserves the right to vary specifications or delete models from their range without prior notification. Dimensions are nominal measurements only. Dimensions and set-outs listed are correct at time of publication however the manufacturer/distributor takes no responsibility for printing errors.

Published 25/09/18







# **Glacier 3 Sided Sliding Shower System** 1200 x 900

**REAR DRAIN** 



#### **SCREEN OPTIONS**

Screens are reversible







## **Glacier 3 Sided Sliding Shower System** 1500 x 900

**REAR DRAIN** 



**SCREEN OPTIONS** Screens are reversible







## Glacier 3 Sided Sliding Shower System 1200 x 1000

**REAR DRAIN** 



#### **SCREEN OPTIONS**

Screens are reversible







## Glacier 3 Sided Sliding Shower System 1800 x 1000

#### **REAR DRAIN**



#### **SCREEN OPTIONS**

Screens are reversible