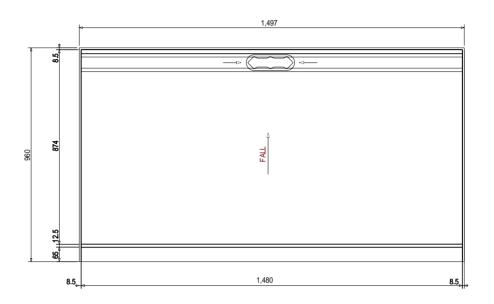

## **Glacier 3 Sided Sliding Shower System** 1500 x 900

**REAR DRAIN** 

**SCREEN OPTIONS** Screens are reversible