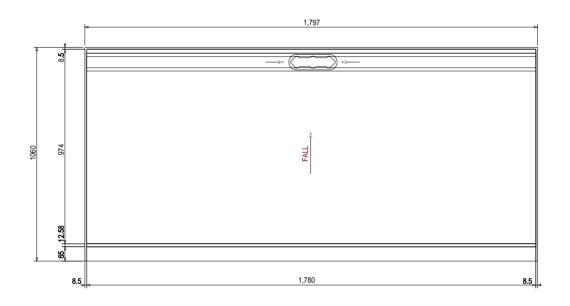

facturer/distributor reserves the right to vary specifications or delete models from their range without prior notification. Dimensions are nominal measurements only. Dimensions and set-outs listed are correct at time of publication however the manufacturer/distributor takes no responsibility for printing errors.

Published 25/09/18







# **Glacier 3 Sided Sliding Shower System** 1200 x 900

**REAR DRAIN** 



#### **SCREEN OPTIONS**

Screens are reversible







## **Glacier 3 Sided Sliding Shower System** 1500 x 900

**REAR DRAIN** 



**SCREEN OPTIONS** Screens are reversible







## Glacier 3 Sided Sliding Shower System 1200 x 1000

**REAR DRAIN** 



#### **SCREEN OPTIONS**

Screens are reversible







## Glacier 3 Sided Sliding Shower System 1800 x 1000

#### **REAR DRAIN**



#### **SCREEN OPTIONS**

Screens are reversible