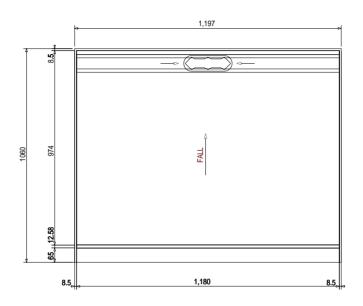

Disclaimer: Products in this specification manual must by regulation be installed by licensed and registered trade people. The manufacturer/distributor reserves the right to vary specifications or delete models from their range without prior notification. Dimensions are nominal measurements only. Dimensions and set-outs listed are correct at time of publication however the manufacturer/distributor takes no responsibility for printing errors.

Published 25/09/18







# **Glacier 3 Sided Sliding Shower System** 1200 x 900

**REAR DRAIN** 



#### **SCREEN OPTIONS**

Screens are reversible







## **Glacier 3 Sided Sliding Shower System** 1500 x 900

**REAR DRAIN** 



**SCREEN OPTIONS** Screens are reversible







## Glacier 3 Sided Sliding Shower System 1200 x 1000

**REAR DRAIN** 



#### **SCREEN OPTIONS**

Screens are reversible







## Glacier 3 Sided Sliding Shower System 1800 x 1000

#### **REAR DRAIN**



#### **SCREEN OPTIONS**

Screens are reversible