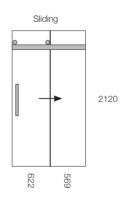

t should not be cleaned with abrasive materials. Damage caused by any improper treatment is not covered by the product warranty. Refer to Warranty Conditions.

Dimensions are nominal measurements only.

Disclaimer: Products in this specification manual must by regulation be installed by licensed and registered trade people. The manufacturer/distributor reserves the right to vary specifications or delete models from their range without prior notification. Dimensions are nominal measurements only. Dimensions and set-outs listed are correct at time of publication however the manufacturer/distributor takes no responsibility for printing errors.

Published 25/09/18







# **Glacier 3 Sided Sliding Shower System** 1200 x 900

**REAR DRAIN** 



#### **SCREEN OPTIONS**

Screens are reversible







## **Glacier 3 Sided Sliding Shower System** 1500 x 900

**REAR DRAIN** 



**SCREEN OPTIONS** Screens are reversible







## Glacier 3 Sided Sliding Shower System 1200 x 1000

**REAR DRAIN** 



#### **SCREEN OPTIONS**

Screens are reversible







## Glacier 3 Sided Sliding Shower System 1800 x 1000

#### **REAR DRAIN**



#### **SCREEN OPTIONS**

Screens are reversible