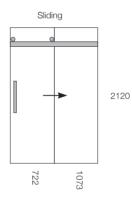

## Glacier 3 Sided Sliding Shower System 1800 x 1000

#### **SCREEN OPTIONS**

Screens are reversible