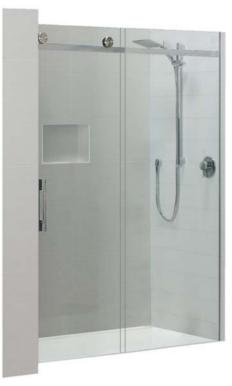

### **Glacier 3 Sided Sliding Shower System**

| SPECIFICATIONS                                              |                                                                                   |
|-------------------------------------------------------------|-----------------------------------------------------------------------------------|
| Recommended Use                                             | Domestic, Hotel & Commercial                                                      |
| Material                                                    | Glass - 8mm Clear Toughened Safety Glass<br>Base - Fibreglass reinforced Acrylic. |
| Hardware                                                    | Aluminium, Brass and Stainless Steel Hardware                                     |
| Additional Inclusions                                       | CristalCote Nano-Coated Glass                                                     |
| Variations Available                                        | Hinged Door & Fixed Panel screen options                                          |
| WARRANTY                                                    |                                                                                   |
| Warranty - Domestic Use                                     | 15 Years                                                                          |
| Spare Parts & Labour                                        | 12 Months                                                                         |
| Please refer to Warranty Page for full Terms and Conditions |                                                                                   |

# **Glacier 3 Sided Sliding Shower System** 1200 x 900

**REAR DRAIN** 