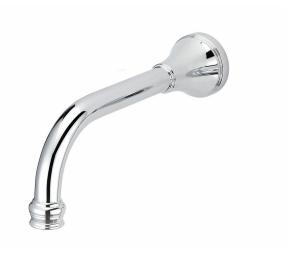

## Kado Era Wall Bath Outlet 200mm Chrome

## 9507581

| SPECIFICATIONS                                              |                              |
|-------------------------------------------------------------|------------------------------|
| Recommended Use                                             | Domestic, Hotel & Commercial |
| Colour                                                      | Chrome                       |
| Finish                                                      | Polished                     |
| Material                                                    | DR Brass                     |
| Recommended Pressure Range                                  | 150 - 500 kPa                |
| Maximum Continuous Working Temperature                      | 80 deg C                     |
| Suitable for Storage Tank Hot Water                         | Yes                          |
| Suitable for Continuous Flow Hot Water                      | Yes                          |
| Suitable for Gravity Feed Hot Water                         | No                           |
| WARRANTY                                                    |                              |
| Warranty - Domestic Use                                     | 10 Years                     |
| Spare Parts & Labour                                        | 12 Months                    |
| Please refer to Warranty Page for full Terms and Conditions |                              |