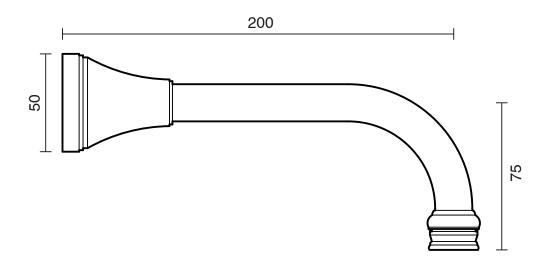

| 150 - 500 kPa                |
| Maximum Continuous Working Temperature                      | 80 deg C                     |
| Suitable for Storage Tank Hot Water                         | Yes                          |
| Suitable for Continuous Flow Hot Water                      | Yes                          |
| Suitable for Gravity Feed Hot Water                         | No                           |
| WARRANTY                                                    |                              |
| Warranty - Domestic Use                                     | 10 Years                     |
| Spare Parts & Labour                                        | 12 Months                    |
| Please refer to Warranty Page for full Terms and Conditions |                              |





Dimensions are nominal measurements only.

## **CLEANING RECOMMENDATIONS:**

We recommend the use of soapy water or approved cleaners. This product should not be cleaned with abrasive materials. Damage caused by any improper treatment is not covered by the product warranty. Refer to Warranty Conditions