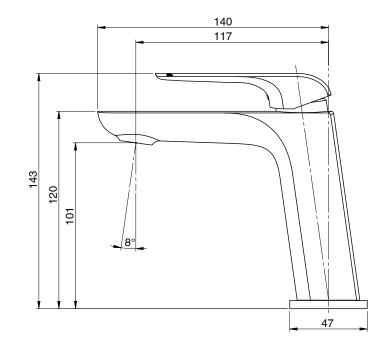

| 150 - 500 kPa                |
| Maximum Continuous Working Temperature                      | 65 deg C                     |
| Suitable for Storage Tank Hot Water                         | Yes                          |
| Suitable for Continuous Flow Hot Water                      | Yes                          |
| Suitable for Gravity Feed Hot Water                         | No                           |
| WARRANTY                                                    |                              |
| Warranty - Domestic Use                                     | 15 Years                     |
| Spare Parts & Labour                                        | 12 Months                    |
| Please refer to Warranty Page for full Terms and Conditions |                              |









Dimensions are nominal measurements only.

## **CLEANING RECOMMENDATIONS:**

We recommend the use of soapy water or approved cleaners. This product should not be cleaned with abrasive materials. Damage caused by any improper treatment is not covered by the product warranty. Refer to Warranty Conditions