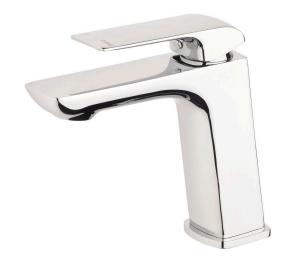

## Milli Glance Basin Mixer Tap Chrome (6 Star)

## 2263006

| SPECIFICATIONS                                              |                              |
|-------------------------------------------------------------|------------------------------|
| Recommended Use                                             | Domestic, Hotel & Commercial |
| Colour                                                      | Chrome                       |
| Finish                                                      | Polished                     |
| Material                                                    | DR Brass                     |
| Recommended Pressure Range                                  | 150 - 500 kPa                |
| Maximum Continuous Working Temperature                      | 65 deg C                     |
| Suitable for Storage Tank Hot Water                         | Yes                          |
| Suitable for Continuous Flow Hot Water                      | Yes                          |
| Suitable for Gravity Feed Hot Water                         | No                           |
| WARRANTY                                                    |                              |
| Warranty - Domestic Use                                     | 15 Years                     |
| Spare Parts & Labour                                        | 12 Months                    |
| Please refer to Warranty Page for full Terms and Conditions |                              |