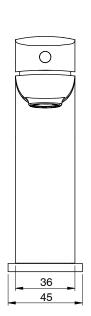

| 150 - 500 kPa                |
| Maximum Continuous Working Temperature                      | 65 deg C                     |
| Suitable for Storage Tank Hot Water                         | Yes                          |
| Suitable for Continuous Flow Hot Water                      | Yes                          |
| Suitable for Gravity Feed Hot Water                         | No                           |
| WARRANTY                                                    |                              |
| Warranty - Domestic Use                                     | 15 Years                     |
| Spare Parts & Labour                                        | 12 Months                    |
| Please refer to Warranty Page for full Terms and Conditions |                              |









Dimensions are nominal measurements only.

## **CLEANING RECOMMENDATIONS:**

We recommend the use of soapy water or approved cleaners. This product should not be cleaned with abrasive materials. Damage caused by any improper treatment is not covered by the product warranty. Refer to Warranty Conditions