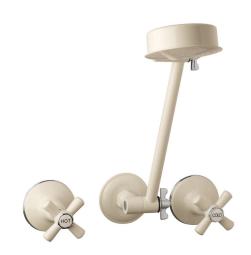

## Posh Bristol Shower Set Ivory / Chrome (3 Star) 2205925

| SPECIFICATIONS                                              |                               |
|-------------------------------------------------------------|-------------------------------|
| Recommended Use                                             | Domestic;Hotel;Commercial     |
| Colour Finish                                               | Ivory;Chrome                  |
| Primary Material                                            | DR Brass                      |
| Recommended Pressure Range                                  | 150 - 500 kPa as per AS3500   |
| Max Continuous Working Temperature (deg C)                  | 80                            |
| Min Continuous Working Temperature (deg C)                  | 5                             |
| Hot Water Unit Suitability                                  | Storage Tank; Continuous Flow |
| WARRANTY                                                    |                               |
| Warranty - Domestic Use (Years)                             | 10                            |
| Spare Parts & Labour (Years)                                | 1                             |
| Please refer to Warranty Page for full Terms and Conditions |                               |