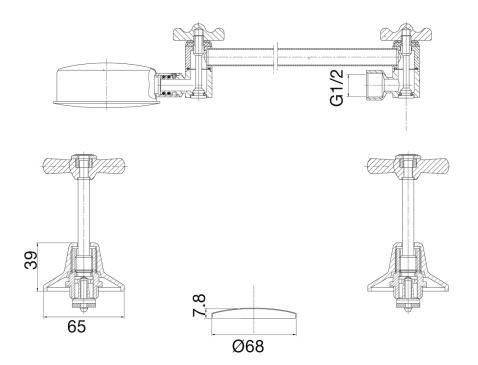

## Posh Bristol Shower Set Ivory / Chrome (3 Star) 2205925

| SPECIFICATIONS                                              |                               |
|-------------------------------------------------------------|-------------------------------|
| Recommended Use                                             | Domestic;Hotel;Commercial     |
| Colour Finish                                               | Ivory;Chrome                  |
| Primary Material                                            | DR Brass                      |
| Recommended Pressure Range                                  | 150 - 500 kPa as per AS3500   |
| Max Continuous Working Temperature (deg C)                  | 80                            |
| Min Continuous Working Temperature (deg C)                  | 5                             |
| Hot Water Unit Suitability                                  | Storage Tank; Continuous Flow |
| WARRANTY                                                    |                               |
| Warranty - Domestic Use (Years)                             | 10                            |
| Spare Parts & Labour (Years)                                | 1                             |
| Please refer to Warranty Page for full Terms and Conditions |                               |

Dimensions are nominal measurements only.