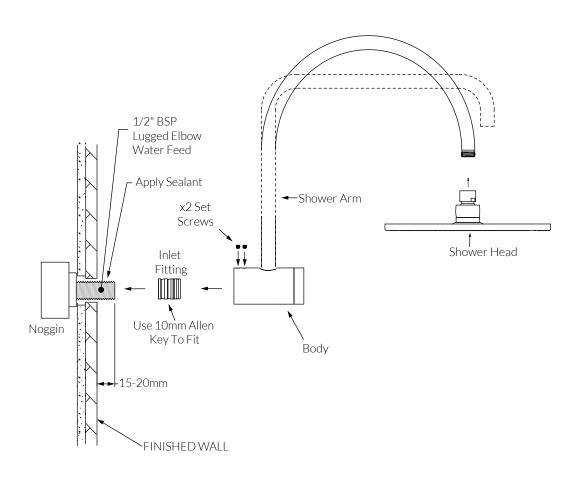

## Fit Off

- Remove Inlet Fitting by loosening the Set Screws.
- Ensure the wall penetration is sealed prior to connecting any fittings.
- Apply thread tape or appropriate sealant to Water Feed Thread and attach Inlet Fitting using 10mm Allen key.
- Fit the Hi-Rise Curved Arm as assembled onto the Inlet Fixing, secure by tightening the Set Screws.
- Attach Shower Head.
- Test function and water flow.
- Check for water leaks.