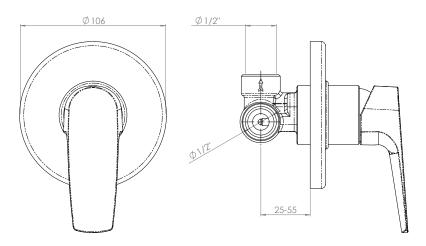

## **POSH SOLUS MK2 SHOWER/BATH MIXER**

| SPECIFICATIONS           |                                                                                                   |
|--------------------------|---------------------------------------------------------------------------------------------------|
| Recommended use          | Domestic, hotel and commercial                                                                    |
| Colour availability      | Chrome                                                                                            |
| Pressure rating          | Maximum continuous operating pressure 1000 kpa.                                                   |
|                          | Note: As per AS3500 pressure must be limited to 500 kpa on any new home, extension or renovation. |
|                          | Note: For best performance and longer life we recommend 150-500 kPa.                              |
| Temperature rating       | Maximum continuous working temperature 65°                                                        |
| Suitable Hot Water Units | Storage tank: Yes<br>Continuous Flow: Yes<br>Gravity Feed: Not recommended                        |
| Standards                | AS/NZS 3718                                                                                       |