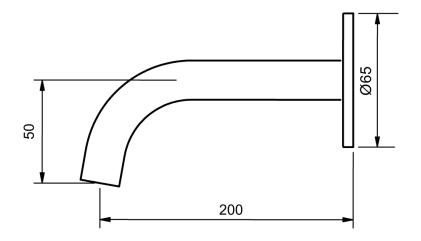

| 150 - 500 kPa                |
| Maximum Continuous Working Temperature                      | 80 deg C                     |
| Suitable for Storage Tank Hot Water                         | Yes                          |
| Suitable for Continuous Flow Hot Water                      | Yes                          |
| Suitable for Gravity Feed Hot Water                         | No                           |
| WARRANTY                                                    |                              |
| Warranty - Domestic Use                                     | 15 Years                     |
| Spare Parts & Labour                                        | 12 Months                    |
| Please refer to Warranty Page for full Terms and Conditions |                              |







Dimensions are nominal measurements only.

## **CLEANING RECOMMENDATIONS:**

We recommend the use of soapy water or approved cleaners. This product should not be cleaned with abrasive materials. Damage caused by any improper treatment is not covered by the product warranty. Refer to Warranty Conditions