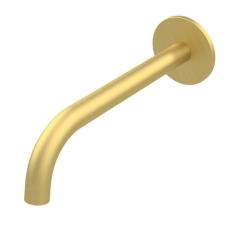

## Milli Exo Wall Basin Outlet Only 200mm Brushed Gold (4 Star)

## 2264783

| SPECIFICATIONS                                              |                              |
|-------------------------------------------------------------|------------------------------|
| Recommended Use                                             | Domestic, Hotel & Commercial |
| Colour                                                      | Brushed Gold                 |
| Finish                                                      | Brushed                      |
| Body Material                                               | Electroplated Brass          |
| Recommended Pressure Range                                  | 150 - 500 kPa                |
| Maximum Continuous Working Temperature                      | 80 deg C                     |
| Suitable for Storage Tank Hot Water                         | Yes                          |
| Suitable for Continuous Flow Hot Water                      | Yes                          |
| Suitable for Gravity Feed Hot Water                         | No                           |
| WARRANTY                                                    |                              |
| Warranty - Domestic Use                                     | 15 Years                     |
| Spare Parts & Labour                                        | 12 Months                    |
| Please refer to Warranty Page for full Terms and Conditions |                              |