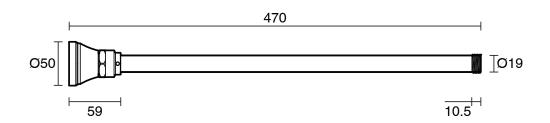

| 150 - 500 kPa                |
| Maximum Continuous Working Temperature                      | 80 deg C                     |
| Suitable for Storage Tank Hot Water                         | Yes                          |
| Suitable for Continuous Flow Hot Water                      | Yes                          |
| Suitable for Gravity Feed Hot Water                         | No                           |
| WARRANTY                                                    |                              |
| Warranty - Domestic Use                                     | 10 Years                     |
| Spare Parts & Labour                                        | 12 Months                    |
| Please refer to Warranty Page for full Terms and Conditions |                              |







Dimensions are nominal measurements only.

## **CLEANING RECOMMENDATIONS:**

We recommend the use of soapy water or approved cleaners. This product should not be cleaned with abrasive materials. Damage caused by any improper treatment is not covered by the product warranty. Refer to Warranty Conditions