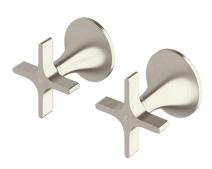

## Milli Oria Cross Wall Top Assembly

**PVD MATTE BLACK** 

**PVD BRUSHED GOLD** 

**PVD BRUSHED GUNMETAL** 

**PVD BRUSHED RARE BRONZE** 

**PVD BRUSHED NICKEL** 