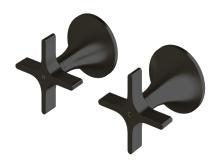

## Milli Oria Cross Wall Top Assembly

**PVD MATTE BLACK** 

**PVD BRUSHED GOLD** 

**PVD BRUSHED GUNMETAL** 

**PVD BRUSHED RARE BRONZE** 

**PVD BRUSHED NICKEL** 