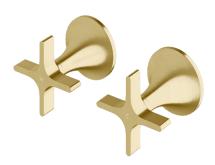

## Milli Oria Cross Wall Top Assembly

**PVD MATTE BLACK** 

**PVD BRUSHED GOLD** 

**PVD BRUSHED GUNMETAL** 

**PVD BRUSHED RARE BRONZE** 

**PVD BRUSHED NICKEL** 