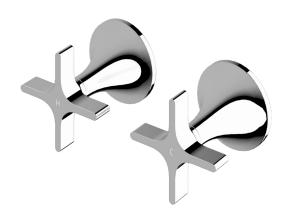

## Milli Oria Cross Wall Top Assembly

| SPECIFICATIONS                                              |                                                                         |
|-------------------------------------------------------------|-------------------------------------------------------------------------|
| Recommended Use                                             | Domestic, Commercial, Hotel                                             |
| Colour                                                      | Chrome, Matte Black,<br>Brushed Nickel, Brushed<br>Gunmetal, Brass Gold |
| Recommended Pressure Range                                  | 300 - 500Kpa                                                            |
| Max Continuous Working Pressure                             | 500Kpa                                                                  |
| Max Continuous Working Temperature                          | 65 deg. C                                                               |
| Suitable for Storage Tank Hot Water                         | Yes                                                                     |
| Suitable for Continuous Flow Hot Water                      | No                                                                      |
| Suitable for Gravity Feed Hot Water                         | No                                                                      |
| WARRANTY                                                    |                                                                         |
| Warranty - Domestic Use                                     | 15 Years                                                                |
| Spare Parts<br>Labour                                       | 5 Years<br>1 Year                                                       |
| Please refer to Warranty Page for full Terms and Conditions |                                                                         |

## Milli Oria Cross Wall Top Assembly

**PVD MATTE BLACK** 

**PVD BRUSHED GOLD** 

**PVD BRUSHED GUNMETAL** 

**PVD BRUSHED RARE BRONZE** 

**PVD BRUSHED NICKEL** 