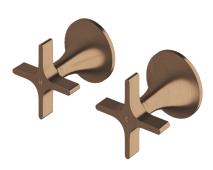

## Milli Oria Cross Wall Top Assembly

**PVD MATTE BLACK** 

**PVD BRUSHED GOLD** 

**PVD BRUSHED GUNMETAL** 

**PVD BRUSHED RARE BRONZE** 

**PVD BRUSHED NICKEL** 