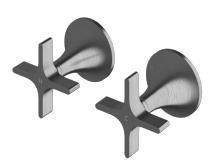

## Milli Oria Cross Wall Top Assembly

**PVD MATTE BLACK** 

**PVD BRUSHED GOLD** 

**PVD BRUSHED GUNMETAL** 

**PVD BRUSHED RARE BRONZE** 

**PVD BRUSHED NICKEL** 