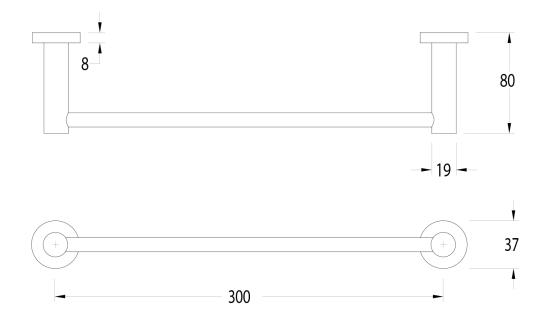

## Milli Mood Edit Guest Towel Rail 300mm PVD Matte Black

9511408

## SPECIFICATIONS

Recommended Use Domestic, Hotel & Commercial

Matte Black DR Brass

Colour

Material

WARRANTY

Replacement Only - Domestic Use 15 Years

Please refer to Warranty Page for full Terms and Conditions





Dimensions are nominal measurements only.

## **CLEANING RECOMMENDATIONS:**

We recommend the use of soapy water or approved cleaners. This product should not be cleaned with abrasive materials. Damage caused by any improper treatment is not covered by the product warranty. Refer to Warranty Conditions

Disclaimer: Products in this specification manual must by regulation be installed by licensed and registered trade people. The manufacturer/distributor reserves the right to vary specifications or delete models from their range without prior notification. Dimensions are nominal measurements only. Dimensions and set-outs listed are correct at time of publication however the manufacturer/distributor takes no responsibility for printing errors.

Published 28/03/2022

To see the complete Mill