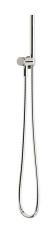

## Milli Pure Microphone Hand Shower with Swivel Bracket Chrome (3 star)

## 4202258

| SPECIFICATIONS                                              |                              |
|-------------------------------------------------------------|------------------------------|
| Recommended Use                                             | Domestic, Hotel & Commercial |
| Colour                                                      | Chrome                       |
| Material                                                    | DR Brass                     |
| Recommended Pressure Range                                  | 300 - 500 kPa                |
| Maximum Continuous Working Pressure                         | 500 kPa                      |
| Maximum Continuous Working Temperature                      | 65 deg C                     |
| Suitable for Storage Tank Hot Water                         | Yes                          |
| Suitable for Continuous Flow Hot Water                      | Yes                          |
| Suitable for Gravity Feed Hot Water                         | No                           |
| WARRANTY                                                    |                              |
| Warranty - Domestic Use                                     | 15 Years                     |
| Spare Parts & Labour                                        | 12 Months                    |
| Please refer to Warranty Page for full Terms and Conditions |                              |