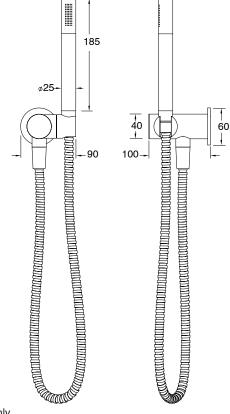

| 500 kPa                      |
| Maximum Continuous Working Temperature                      | 65 deg C                     |
| Suitable for Storage Tank Hot Water                         | Yes                          |
| Suitable for Continuous Flow Hot Water                      | Yes                          |
| Suitable for Gravity Feed Hot Water                         | No                           |
| WARRANTY                                                    |                              |
| Warranty - Domestic Use                                     | 15 Years                     |
| Spare Parts & Labour                                        | 12 Months                    |
| Please refer to Warranty Page for full Terms and Conditions |                              |







Dimensions are nominal measurements only.

## **CLEANING RECOMMENDATIONS:**

We recommend the use of soapy water or approved cleaners. This product should not be cleaned with abrasive materials. Damage caused by any improper treatment is not covered by the product warranty. Refer to Warranty Conditions