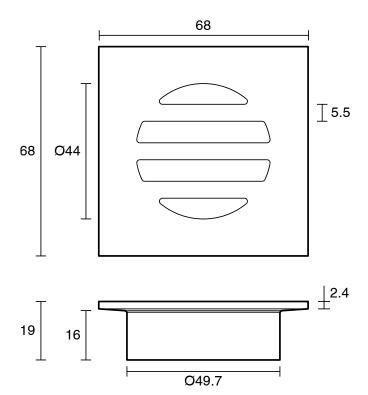

## Mizu Drift Drop In Grate Square 50mm Brushed Gold 9512198

| SPECIFICATIONS                                              |                              |
|-------------------------------------------------------------|------------------------------|
| Recommended Use                                             | Domestic, Hotel & Commercial |
| Material                                                    | Brass                        |
| Colour                                                      | Brushed Gold                 |
| Finish                                                      | Brushed                      |
| Waste Size                                                  | 50 mm                        |
| WARRANTY                                                    |                              |
| Replacement Only - Domestic Use                             | 12 Months                    |
| Please refer to Warranty Page for full Terms and Conditions |                              |

Dimensions are nominal measurements only.