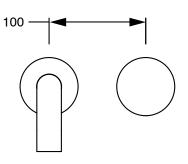

DR Brass                     |
| Recommended Pressure Range                                  | 150 - 500 kPa as per AS3500  |
| Max Continuous Working Temperature (deg C)                  | 65                           |
| Min Continuous Working Temperature (deg C)                  | 5                            |
| Hot Water Unit Suitability                                  | Storage Tank;Continuous Flow |
| WARRANTY                                                    |                              |
| Warranty - Domestic Use (Years)                             | 15                           |
| Spare Parts & Labour (Years)                                | 1                            |
| Please refer to Warranty Page for full Terms and Conditions |                              |











Dimensions are nominal measurements only.

## **CLEANING RECOMMENDATIONS:**

We recommend the use of soapy water or approved cleaners. This product should not be cleaned with abrasive materials. Damage caused by any improper treatment is not covered by the product warranty. Refer to Warranty Conditions