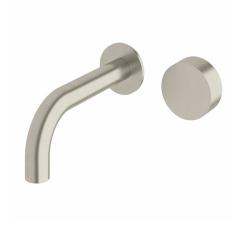

## Milli Pure Progressive Wall Bath Mixer Tap System 160mm Brushed Nickel 2299289

| SPECIFICATIONS                                              |                              |
|-------------------------------------------------------------|------------------------------|
| Recommended Use                                             | Domestic;Hotel;Commercial    |
| Colour Finish                                               | Brushed Nickel               |
| Primary Material                                            | DR Brass                     |
| Recommended Pressure Range                                  | 150 - 500 kPa as per AS3500  |
| Max Continuous Working Temperature (deg C)                  | 65                           |
| Min Continuous Working Temperature (deg C)                  | 5                            |
| Hot Water Unit Suitability                                  | Storage Tank;Continuous Flow |
| WARRANTY                                                    |                              |
| Warranty - Domestic Use (Years)                             | 15                           |
| Spare Parts & Labour (Years)                                | 1                            |
| Please refer to Warranty Page for full Terms and Conditions |                              |