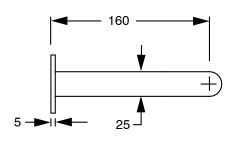

| DR Brass                     |
| Recommended Pressure Range                                  | 150 - 500 kPa as per AS3500  |
| Max Continuous Working Temperature (deg C)                  | 65                           |
| Min Continuous Working Temperature (deg C)                  | 5                            |
| Hot Water Unit Suitability                                  | Storage Tank;Continuous Flow |
| WARRANTY                                                    |                              |
| Warranty - Domestic Use (Years)                             | 15                           |
| Spare Parts & Labour (Years)                                | 1                            |
| Please refer to Warranty Page for full Terms and Conditions |                              |











Dimensions are nominal measurements only.

## **CLEANING RECOMMENDATIONS:**

We recommend the use of soapy water or approved cleaners. This product should not be cleaned with abrasive materials. Damage caused by any improper treatment is not covered by the product warranty. Refer to Warranty Conditions