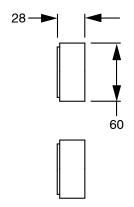

| DR Brass                     |
| Recommended Pressure Range                                  | 150 - 500 kPa as per AS3500  |
| Max Continuous Working Temperature (deg C)                  | 65                           |
| Min Continuous Working Temperature (deg C)                  | 5                            |
| Hot Water Unit Suitability                                  | Storage Tank;Continuous Flow |
| WARRANTY                                                    |                              |
| Warranty - Domestic Use (Years)                             | 15                           |
| Spare Parts & Labour (Years)                                | 1                            |
| Please refer to Warranty Page for full Terms and Conditions |                              |











Dimensions are nominal measurements only.

## **CLEANING RECOMMENDATIONS:**

We recommend the use of soapy water or approved cleaners. This product should not be cleaned with abrasive materials. Damage caused by any improper treatment is not covered by the product warranty. Refer to Warranty Conditions