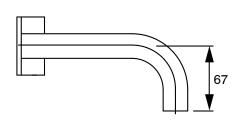

| DR Brass                     |
| Recommended Pressure Range                                  | 150 - 500 kPa as per AS3500  |
| Max Continuous Working Temperature (deg C)                  | 65                           |
| Min Continuous Working Temperature (deg C)                  | 5                            |
| Hot Water Unit Suitability                                  | Storage Tank;Continuous Flow |
| WARRANTY                                                    |                              |
| Warranty - Domestic Use (Years)                             | 15                           |
| Spare Parts & Labour (Years)                                | 1                            |
| Please refer to Warranty Page for full Terms and Conditions |                              |











Dimensions are nominal measurements only.

## **CLEANING RECOMMENDATIONS:**

We recommend the use of soapy water or approved cleaners. This product should not be cleaned with abrasive materials. Damage caused by any improper treatment is not covered by the product warranty. Refer to Warranty Conditions