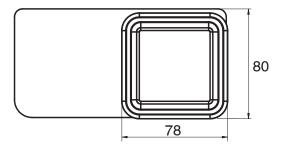

## Milli Glance Wall Mount Tumbler with Shelf Black 9504294

| SPECIFICATIONS                                              |                              |
|-------------------------------------------------------------|------------------------------|
| Recommended Use                                             | Domestic, Hotel & Commercial |
| Colour                                                      | Matte Black / Glass          |
| WARRANTY                                                    |                              |
| Replacement Only - Domestic Use                             | 15 Years                     |
| Please refer to Warranty Page for full Terms and Conditions |                              |







Dimensions are nominal measurements only.

## **CLEANING RECOMMENDATIONS:**

We recommend the use of soapy water or approved cleaners. This product should not be cleaned with abrasive materials. Damage caused by any improper treatment is not covered by the product warranty. Refer to Warranty Conditions



www.reece.com.au



Disclaimer: Products in this specification manual must by regulation be installed by licensed and