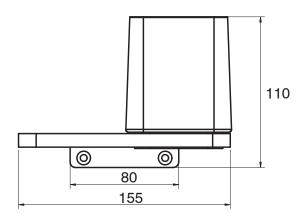

## Milli Glance Wall Mount Tumbler with Shelf Black 9504294

| SPECIFICATIONS                                              |                              |
|-------------------------------------------------------------|------------------------------|
| Recommended Use                                             | Domestic, Hotel & Commercial |
| Colour                                                      | Matte Black / Glass          |
| WARRANTY                                                    |                              |
| Replacement Only - Domestic Use                             | 15 Years                     |
| Please refer to Warranty Page for full Terms and Conditions |                              |







Dimensions are nominal measurements only.

## **CLEANING RECOMMENDATIONS:**

We recommend the use of soapy water or approved cleaners. This product should not be cleaned with abrasive materials. Damage caused by any improper treatment is not covered by the product warranty. Refer to Warranty Conditions



www.reece.com.au



Disclaimer: Products in this specification manual must by regulation be installed by licensed and