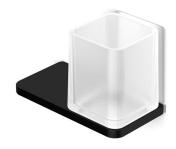

## Milli Glance Wall Mount Tumbler with Shelf Black 9504294

| SPECIFICATIONS                                              |                              |
|-------------------------------------------------------------|------------------------------|
| Recommended Use                                             | Domestic, Hotel & Commercial |
| Colour                                                      | Matte Black / Glass          |
| WARRANTY                                                    |                              |
| Replacement Only - Domestic Use                             | 15 Years                     |
| Please refer to Warranty Page for full Terms and Conditions |                              |