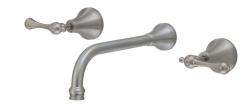

| 150 - 500 kPa                |
| Maximum Continuous Working Temperature                      | 80 deg C                     |
| Suitable for Storage Tank Hot Water                         | Yes                          |
| Suitable for Continuous Flow Hot Water                      | Yes                          |
| Suitable for Gravity Feed Hot Water                         | No                           |
| WARRANTY                                                    |                              |
| Warranty - Domestic Use                                     | 10 Years                     |
| Spare Parts & Labour                                        | 12 Months                    |
| Please refer to Warranty Page for full Terms and Conditions |                              |





Dimensions are nominal measurements only.

## **CLEANING RECOMMENDATIONS:**

We recommend the use of soapy water or approved cleaners. This product should not be cleaned with abrasive materials. Damage caused by any improper treatment is not covered by the product warranty. Refer to Warranty Conditions