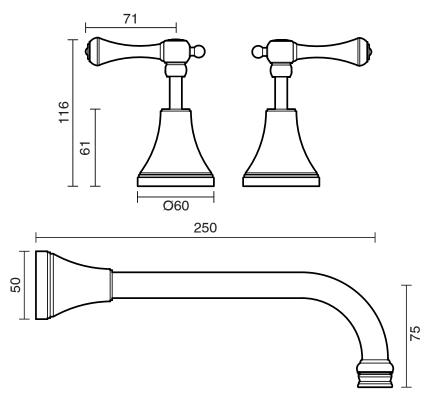

| 150 - 500 kPa                |
| Maximum Continuous Working Temperature                      | 80 deg C                     |
| Suitable for Storage Tank Hot Water                         | Yes                          |
| Suitable for Continuous Flow Hot Water                      | Yes                          |
| Suitable for Gravity Feed Hot Water                         | No                           |
| WARRANTY                                                    |                              |
| Warranty - Domestic Use                                     | 10 Years                     |
| Spare Parts & Labour                                        | 12 Months                    |
| Please refer to Warranty Page for full Terms and Conditions |                              |





Dimensions are nominal measurements only.

## **CLEANING RECOMMENDATIONS:**

We recommend the use of soapy water or approved cleaners. This product should not be cleaned with abrasive materials. Damage caused by any improper treatment is not covered by the product warranty. Refer to Warranty Conditions