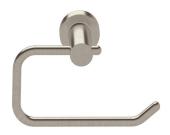

## Sussex Scala Toilet Roll Holder LUX PVD Brushed Oyster Nickel

## 2267058

| SPECIFICATIONS                                              |                           |
|-------------------------------------------------------------|---------------------------|
| Recommended Use                                             | Domestic;Hotel;Commercial |
| Colour Finish                                               | Brushed Oyster Nickel     |
| Primary Material                                            | Brass                     |
| WARRANTY                                                    |                           |
| Replacement Only - Domestic Use (Years)                     | 15                        |
| Parts Replacement Only (Years)                              | 15                        |
| Please refer to Warranty Page for full Terms and Conditions |                           |