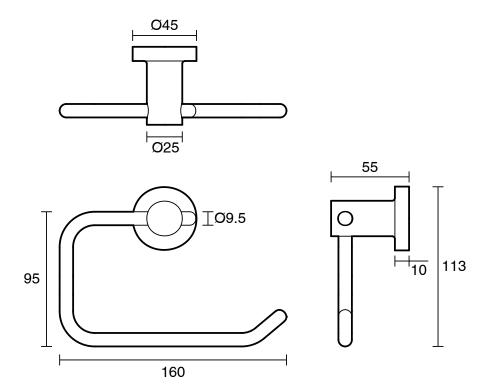

|                           |
|-------------------------------------------------------------|---------------------------|
| Recommended Use                                             | Domestic;Hotel;Commercial |
| Colour Finish                                               | Brushed Oyster Nickel     |
| Primary Material                                            | Brass                     |
| WARRANTY                                                    |                           |
| Replacement Only - Domestic Use (Years)                     | 15                        |
| Parts Replacement Only (Years)                              | 15                        |
| Please refer to Warranty Page for full Terms and Conditions |                           |





Dimensions are nominal measurements only.

## **CLEANING RECOMMENDATIONS:**

We recommend the use of soapy water or approved cleaners. This product should not be cleaned with abrasive materials. Damage caused by any improper treatment is not covered by the product warranty. Refer to Warranty Conditions